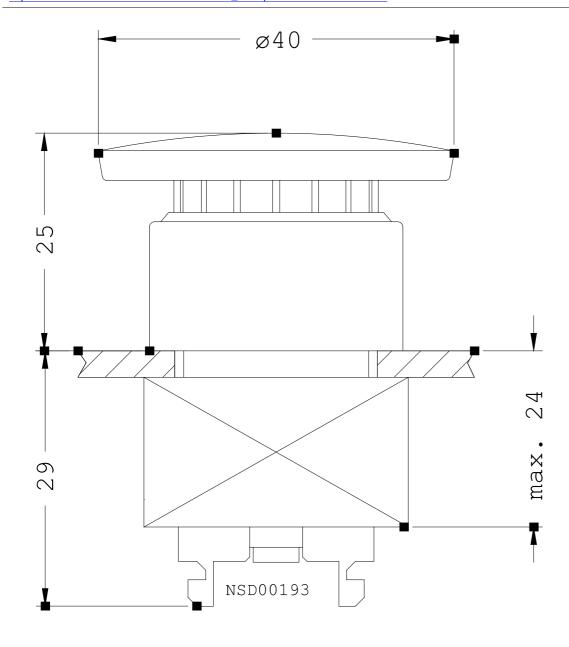

Number of change-over switches / for auxiliary contact

| Installation | mounting/dimensions: |  |
|--------------|----------------------|--|
|              | mounting/annonsions. |  |

| installation/mounting/unitensions. |    |                |  |  |
|------------------------------------|----|----------------|--|--|
| Color / of the lens                |    | clear          |  |  |
| Product component / front ring     |    | Yes            |  |  |
| Material / of the housing          |    | metal          |  |  |
| Type of mounting                   |    | front mounting |  |  |
| Installation width                 | mm | 22             |  |  |
| Shape / of the installation hole   |    | round          |  |  |
| Mounting diameter                  | mm | 22             |  |  |
| Height                             | mm | 40             |  |  |
| Width                              | mm | 40             |  |  |
| Depth                              | mm | 53.5           |  |  |