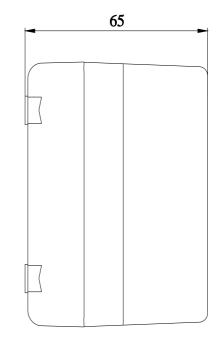

| depth                                                                                                                                                                                                                                             |                            |                      | 65 mm                 |                   |     |  |
|---------------------------------------------------------------------------------------------------------------------------------------------------------------------------------------------------------------------------------------------------|----------------------------|----------------------|-----------------------|-------------------|-----|--|
| shape of the installat                                                                                                                                                                                                                            | ion opening                |                      | round                 |                   |     |  |
| mounting diameter                                                                                                                                                                                                                                 |                            |                      | 22 mm                 |                   |     |  |
| Accessories                                                                                                                                                                                                                                       |                            |                      |                       |                   |     |  |
| number of labels                                                                                                                                                                                                                                  |                            |                      | 1                     |                   |     |  |
| product component h                                                                                                                                                                                                                               | nolder for 3 switching ele | ements               | No                    |                   |     |  |
| Certificates/ approvals                                                                                                                                                                                                                           |                            |                      |                       |                   |     |  |
| General Product Approval                                                                                                                                                                                                                          |                            |                      |                       | Marine / Shipping |     |  |
|                                                                                                                                                                                                                                                   |                            |                      |                       |                   |     |  |
| <b>(()</b>                                                                                                                                                                                                                                        | (m)                        | Ē                    | 101                   | Lloyds            | 6   |  |
|                                                                                                                                                                                                                                                   |                            |                      | СПГ                   | Register          |     |  |
| CSA                                                                                                                                                                                                                                               | ccc                        | UL                   |                       | LRS               | PRS |  |
|                                                                                                                                                                                                                                                   |                            |                      |                       |                   |     |  |
| Marine / Shipping                                                                                                                                                                                                                                 | other                      |                      |                       |                   |     |  |
| marine / ompping                                                                                                                                                                                                                                  | other                      |                      |                       |                   |     |  |
| 518 <sup>(2/6)</sup> Alb.                                                                                                                                                                                                                         | <b>Confirmation</b>        |                      |                       |                   |     |  |
|                                                                                                                                                                                                                                                   |                            |                      |                       |                   |     |  |
| DNV-GL                                                                                                                                                                                                                                            |                            |                      |                       |                   |     |  |
| Devision                                                                                                                                                                                                                                          |                            |                      |                       |                   |     |  |
|                                                                                                                                                                                                                                                   |                            |                      |                       |                   |     |  |
| Further information                                                                                                                                                                                                                               |                            |                      |                       |                   |     |  |
|                                                                                                                                                                                                                                                   | I to exit the Russian mar  | kat (and hard)       |                       |                   |     |  |
|                                                                                                                                                                                                                                                   | com/global/en/pressrelease |                      | n-russian-business    |                   |     |  |
| Siemens is working o                                                                                                                                                                                                                              | on the renewal of the cur  | rent EAC certificate | es.                   |                   |     |  |
| Please contact your local Siemens office on the status of validity of the EAC certification if you intend to import or offer to supply these products to an EAC relevant market (other than the sanctioned EAEU member states Russia or Belarus). |                            |                      |                       |                   |     |  |
| EAC relevant market (c                                                                                                                                                                                                                            |                            | EAEU member state    | s Russia of Belarus). |                   |     |  |
|                                                                                                                                                                                                                                                   | .siemens.com/cs/ww/en/vi   | iew/109813875        |                       |                   |     |  |
|                                                                                                                                                                                                                                                   | vnloadcenter (Catalogs, I  |                      |                       |                   |     |  |
| https://www.siemens.co                                                                                                                                                                                                                            |                            | · •                  |                       |                   |     |  |