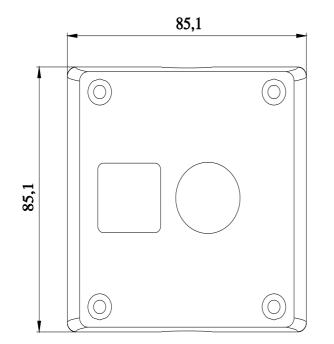

| Enclosure                                                      |                                                        |  |  |  |  |
|----------------------------------------------------------------|--------------------------------------------------------|--|--|--|--|
| design of the housing                                          | Empty enclosure for command and signaling devices      |  |  |  |  |
| shape of the enclosure front                                   | Square                                                 |  |  |  |  |
| material of the enclosure                                      | metal                                                  |  |  |  |  |
| number of command points                                       | 1                                                      |  |  |  |  |
| product component protective collar                            | No                                                     |  |  |  |  |
| color of the enclosure top part                                | grey                                                   |  |  |  |  |
| delivery state                                                 |                                                        |  |  |  |  |
| ● as a kit                                                     | No                                                     |  |  |  |  |
| <ul> <li>pre-wired on strip terminal</li> </ul>                | No                                                     |  |  |  |  |
| fastening method of the enclosure                              | Vertical / horizontal                                  |  |  |  |  |
| Actuator                                                       |                                                        |  |  |  |  |
| product feature                                                |                                                        |  |  |  |  |
| lockout                                                        | No                                                     |  |  |  |  |
| product extension optional light source                        | Yes                                                    |  |  |  |  |
| Front ring                                                     |                                                        |  |  |  |  |
| product component front ring                                   | No                                                     |  |  |  |  |
| General technical data                                         |                                                        |  |  |  |  |
| product function                                               |                                                        |  |  |  |  |
| positive opening                                               | No                                                     |  |  |  |  |
| EMERGENCY STOP function                                        | No                                                     |  |  |  |  |
| product component                                              |                                                        |  |  |  |  |
| light source                                                   | No                                                     |  |  |  |  |
| stand/pedestal                                                 | No                                                     |  |  |  |  |
| protection class IP                                            | IP67                                                   |  |  |  |  |
| vibration resistance according to IEC 60068-2-6                | 20 200 Hz: 5g                                          |  |  |  |  |
| reference code according to IEC 81346-2                        | U                                                      |  |  |  |  |
| Substance Prohibitance (Date)                                  | 07/01/2006                                             |  |  |  |  |
| Connections/ Terminals                                         |                                                        |  |  |  |  |
| type of electrical connection on enclosure                     | Cable routing above, below / left, right, each 1 x M20 |  |  |  |  |
| Ambient conditions                                             |                                                        |  |  |  |  |
| ambient temperature                                            |                                                        |  |  |  |  |
| <ul> <li>during operation</li> </ul>                           | -25 +70 °C                                             |  |  |  |  |
| during storage                                                 | -40 +80 °C                                             |  |  |  |  |
| environmental category during operation according to IEC 60721 | 3K6                                                    |  |  |  |  |
| Installation/ mounting/ dimensions                             |                                                        |  |  |  |  |
| fastening method of contact blocks, socket, and accessories    | Floor mounting / front mounting (1-pole)               |  |  |  |  |
| height                                                         | 85 mm                                                  |  |  |  |  |
| width                                                          | 85 mm                                                  |  |  |  |  |