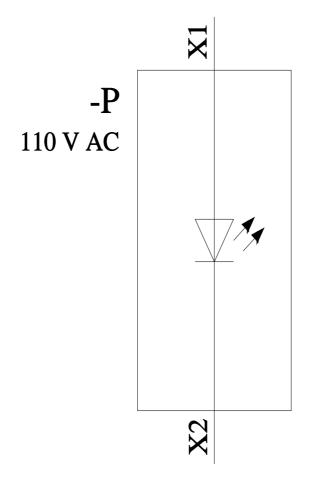

## 3SU1153-6AA60-1AA0

|                                                                           | Indicator lights, 22 mm, round, metal, shiny, white, lens, smooth, with holder, LED module with integrated LED 110 V AC, screw terminal |
|---------------------------------------------------------------------------|-----------------------------------------------------------------------------------------------------------------------------------------|
| product brand name                                                        | SIRIUS ACT                                                                                                                              |
| ,<br>product designation                                                  | Indicator lights                                                                                                                        |
| design of the product                                                     | Complete unit                                                                                                                           |
| product type designation                                                  | 3SU1                                                                                                                                    |
| product line                                                              | Metal, shiny, 22 mm                                                                                                                     |
| manufacturer's article number                                             |                                                                                                                                         |
| <ul> <li>of supplied LED module</li> </ul>                                | <u>3SU1401-1BC60-1AA0</u>                                                                                                               |
| <ul> <li>of the supplied holder</li> </ul>                                | <u>3SU1550-0AA10-0AA0</u>                                                                                                               |
| <ul> <li>of supplied repeater</li> </ul>                                  | <u>3SU1051-6AA60-0AA0</u>                                                                                                               |
| Enclosure                                                                 |                                                                                                                                         |
| number of command points                                                  | 1                                                                                                                                       |
| Actuator                                                                  |                                                                                                                                         |
| product extension optional light source                                   | Yes                                                                                                                                     |
| color                                                                     |                                                                                                                                         |
| of the actuating element                                                  | white                                                                                                                                   |
| material of the actuating element                                         | plastic                                                                                                                                 |
| shape of the actuating element<br>outer diameter of the actuating element | round<br>29.45 mm                                                                                                                       |
| -                                                                         | 29.45 11111                                                                                                                             |
| Front ring                                                                | No                                                                                                                                      |
| product component front ring                                              | No                                                                                                                                      |
| Holder                                                                    |                                                                                                                                         |
| material of the holder                                                    | Plastic                                                                                                                                 |
| Display                                                                   | 4                                                                                                                                       |
| number of LED modules                                                     | 1                                                                                                                                       |
| General technical data                                                    | Vec                                                                                                                                     |
| product component light source                                            | Yes                                                                                                                                     |
| insulation voltage rated value<br>degree of pollution                     | 320 V<br>3                                                                                                                              |
| surge voltage resistance rated value                                      | 5<br>4 kV                                                                                                                               |
| protection class IP                                                       | IP66, IP67, IP69(IP69K)                                                                                                                 |
| • of the terminal                                                         | IP20                                                                                                                                    |
| degree of protection NEMA rating                                          | 1, 2, 3, 3R, 4, 4X, 12, 13                                                                                                              |
| shock resistance                                                          | · · · · · · · · · · · · · · · · · · ·                                                                                                   |
| according to IEC 60068-2-27                                               | sinusoidal half-wave 15g / 11 ms                                                                                                        |
| vibration resistance                                                      | °                                                                                                                                       |
| <ul> <li>according to IEC 60068-2-6</li> </ul>                            | 10 500 Hz: 5g                                                                                                                           |
| reference code according to IEC 81346-2                                   | P                                                                                                                                       |
| Substance Prohibitance (Date)                                             | 10/01/2014                                                                                                                              |
| Supply voltage                                                            |                                                                                                                                         |
| type of voltage of the supply voltage of the light source                 | AC                                                                                                                                      |

| supply voltage of the light source at AC<br>• at 50 Hz rated value<br>• at 60 Hz rated value<br>• at 60 Hz rated value<br>relative negative tolerance of the supply vere<br>relative positive tolerance of the supply vere<br>Control circuit/ Control<br>inrush current maximum<br>Connections/ Terminals<br>type of electrical connection<br>• of modules and accessories<br>type of connectable conductor cross-sect<br>• solid with core end processing<br>• solid without core end processing<br>• finely stranded with core end processing<br>• finely stranded without core end processing<br>• at AWG cables<br>tightening torque of the screws in the brat<br>tightening torque with screw-type terminals<br>Lamp<br>type of light source<br>color of the light source | voltage<br>oltage<br>tions<br>ng<br>ssing<br>cket | 110 V<br>110 V<br>110 110 V<br>20 %<br>20 %<br>3 A<br>other<br>Screw-type terminal<br>2x (0.5 0.75 mm <sup>2</sup> )<br>2x (1.0 1.5 mm <sup>2</sup> )<br>2x (1,0 1,5 mm <sup>2</sup> )<br>1x (1,0 1,5 mm <sup>2</sup> )<br>2x (1,0 1,2 N·m |                                                             |                        |
|---------------------------------------------------------------------------------------------------------------------------------------------------------------------------------------------------------------------------------------------------------------------------------------------------------------------------------------------------------------------------------------------------------------------------------------------------------------------------------------------------------------------------------------------------------------------------------------------------------------------------------------------------------------------------------------------------------------------------------------------------------------------------------|---------------------------------------------------|--------------------------------------------------------------------------------------------------------------------------------------------------------------------------------------------------------------------------------------------------------------------------------------------------------------------------------------------------------------------------------------------------------------------------------------------------------------------------------------------------------------------------------------------------------------------------------------------------------------------------------------------------------------------------------------------------------------------------------------------------------------------------------------------------------------------------------------------------------------------------------------------------------------------------------------------------------------------------------------------------------------------------------------------------------------------------------------------------------------------------------------------------------------------------------------------------------------------------------------------------------------------------|-------------------------------------------------------------|------------------------|
| light intensity<br>Ambient conditions                                                                                                                                                                                                                                                                                                                                                                                                                                                                                                                                                                                                                                                                                                                                           | _                                                 | 900 1 400 mcd                                                                                                                                                                                                                                                                                                                                                                                                                                                                                                                                                                                                                                                                                                                                                                                                                                                                                                                                                                                                                                                                                                                                                                                                                                                            |                                                             |                        |
| ambient temperature<br>• during operation<br>• during storage<br>environmental category during operation acc<br>60721<br>Installation/mounting/dimensions<br>fastening method<br>• of modules and accessories<br>height<br>width<br>shape of the installation opening<br>mounting diameter<br>positive tolerance of installation diameter<br>mounting height<br>installation width<br>installation depth                                                                                                                                                                                                                                                                                                                                                                        | ording to IEC                                     |                                                                                                                                                                                                                                                                                                                                                                                                                                                                                                                                                                                                                                                                                                                                                                                                                                                                                                                                                                                                                                                                                                                                                                                                                                                                          | ith relative air humidity of<br>on permitted for all device |                        |
| Certificates/ approvals Declaration of                                                                                                                                                                                                                                                                                                                                                                                                                                                                                                                                                                                                                                                                                                                                          |                                                   |                                                                                                                                                                                                                                                                                                                                                                                                                                                                                                                                                                                                                                                                                                                                                                                                                                                                                                                                                                                                                                                                                                                                                                                                                                                                          |                                                             |                        |
| General Product Approval                                                                                                                                                                                                                                                                                                                                                                                                                                                                                                                                                                                                                                                                                                                                                        | Confirmation                                      | (U)<br>UI                                                                                                                                                                                                                                                                                                                                                                                                                                                                                                                                                                                                                                                                                                                                                                                                                                                                                                                                                                                                                                                                                                                                                                                                                                                                | EAC                                                         | Conformity<br>EG-Konf. |
| Declaration of<br>Conformity Test Certificates                                                                                                                                                                                                                                                                                                                                                                                                                                                                                                                                                                                                                                                                                                                                  | Marine / Shippi                                   | ing                                                                                                                                                                                                                                                                                                                                                                                                                                                                                                                                                                                                                                                                                                                                                                                                                                                                                                                                                                                                                                                                                                                                                                                                                                                                      |                                                             |                        |
| UK<br>CA                                                                                                                                                                                                                                                                                                                                                                                                                                                                                                                                                                                                                                                                                                                                                                        | ABS                                               | Lloyd's<br>Register<br>urs                                                                                                                                                                                                                                                                                                                                                                                                                                                                                                                                                                                                                                                                                                                                                                                                                                                                                                                                                                                                                                                                                                                                                                                                                                               | PRS                                                         | RINA                   |
| Marine / Shipping other                                                                                                                                                                                                                                                                                                                                                                                                                                                                                                                                                                                                                                                                                                                                                         |                                                   |                                                                                                                                                                                                                                                                                                                                                                                                                                                                                                                                                                                                                                                                                                                                                                                                                                                                                                                                                                                                                                                                                                                                                                                                                                                                          |                                                             |                        |