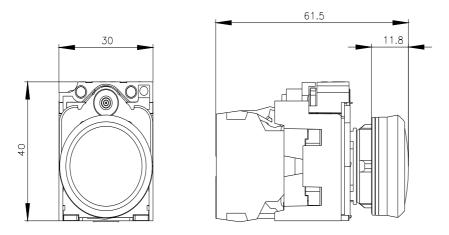

## 3SU1153-6AA60-1AA0

|                                                                           | Indicator lights, 22 mm, round, metal, shiny, white, lens, smooth, with holder, LED module with integrated LED 110 V AC, screw terminal |
|---------------------------------------------------------------------------|-----------------------------------------------------------------------------------------------------------------------------------------|
| product brand name                                                        | SIRIUS ACT                                                                                                                              |
| ,<br>product designation                                                  | Indicator lights                                                                                                                        |
| design of the product                                                     | Complete unit                                                                                                                           |
| product type designation                                                  | 3SU1                                                                                                                                    |
| product line                                                              | Metal, shiny, 22 mm                                                                                                                     |
| manufacturer's article number                                             |                                                                                                                                         |
| <ul> <li>of supplied LED module</li> </ul>                                | <u>3SU1401-1BC60-1AA0</u>                                                                                                               |
| <ul> <li>of the supplied holder</li> </ul>                                | <u>3SU1550-0AA10-0AA0</u>                                                                                                               |
| <ul> <li>of supplied repeater</li> </ul>                                  | <u>3SU1051-6AA60-0AA0</u>                                                                                                               |
| Enclosure                                                                 |                                                                                                                                         |
| number of command points                                                  | 1                                                                                                                                       |
| Actuator                                                                  |                                                                                                                                         |
| product extension optional light source                                   | Yes                                                                                                                                     |
| color                                                                     |                                                                                                                                         |
| of the actuating element                                                  | white                                                                                                                                   |
| material of the actuating element                                         | plastic                                                                                                                                 |
| shape of the actuating element<br>outer diameter of the actuating element | round<br>29.45 mm                                                                                                                       |
| -                                                                         | 29.45 11111                                                                                                                             |
| Front ring                                                                | No                                                                                                                                      |
| product component front ring                                              | No                                                                                                                                      |
| Holder                                                                    |                                                                                                                                         |
| material of the holder                                                    | Plastic                                                                                                                                 |
| Display                                                                   | 4                                                                                                                                       |
| number of LED modules                                                     | 1                                                                                                                                       |
| General technical data                                                    | Vec                                                                                                                                     |
| product component light source                                            | Yes                                                                                                                                     |
| insulation voltage rated value<br>degree of pollution                     | 320 V<br>3                                                                                                                              |
| surge voltage resistance rated value                                      | 5<br>4 kV                                                                                                                               |
| protection class IP                                                       | IP66, IP67, IP69(IP69K)                                                                                                                 |
| • of the terminal                                                         | IP20                                                                                                                                    |
| degree of protection NEMA rating                                          | 1, 2, 3, 3R, 4, 4X, 12, 13                                                                                                              |
| shock resistance                                                          | · · · · · · · · · · · · · · · · · · ·                                                                                                   |
| according to IEC 60068-2-27                                               | sinusoidal half-wave 15g / 11 ms                                                                                                        |
| vibration resistance                                                      | °                                                                                                                                       |
| <ul> <li>according to IEC 60068-2-6</li> </ul>                            | 10 500 Hz: 5g                                                                                                                           |
| reference code according to IEC 81346-2                                   | P                                                                                                                                       |
| Substance Prohibitance (Date)                                             | 10/01/2014                                                                                                                              |
| Supply voltage                                                            |                                                                                                                                         |
| type of voltage of the supply voltage of the light source                 | AC                                                                                                                                      |

| supply voltage of the light source at AC<br>• at 50 Hz rated value<br>• at 60 Hz rated value<br>• at 60 Hz rated value<br>relative negative tolerance of the supply vere<br>relative positive tolerance of the supply vere<br>Control circuit/ Control<br>inrush current maximum<br>Connections/ Terminals<br>type of electrical connection<br>• of modules and accessories<br>type of connectable conductor cross-sect<br>• solid with core end processing<br>• solid without core end processing<br>• finely stranded with core end processing<br>• finely stranded without core end processing<br>• at AWG cables<br>tightening torque of the screws in the brat<br>tightening torque with screw-type terminals<br>Lamp<br>type of light source<br>color of the light source | voltage<br>oltage<br>tions<br>ng<br>ssing<br>cket | 110 V<br>110 V<br>110 110 V<br>20 %<br>20 %<br>3 A<br>other<br>Screw-type terminal<br>2x (0.5 0.75 mm <sup>2</sup> )<br>2x (1.0 1.5 mm <sup>2</sup> )<br>2x (1,0 1,5 mm <sup>2</sup> )<br>1x (1,0 1,5 mm <sup>2</sup> )<br>2x (1,0 1,2 N·m |                                                             |                        |
|---------------------------------------------------------------------------------------------------------------------------------------------------------------------------------------------------------------------------------------------------------------------------------------------------------------------------------------------------------------------------------------------------------------------------------------------------------------------------------------------------------------------------------------------------------------------------------------------------------------------------------------------------------------------------------------------------------------------------------------------------------------------------------|---------------------------------------------------|--------------------------------------------------------------------------------------------------------------------------------------------------------------------------------------------------------------------------------------------------------------------------------------------------------------------------------------------------------------------------------------------------------------------------------------------------------------------------------------------------------------------------------------------------------------------------------------------------------------------------------------------------------------------------------------------------------------------------------------------------------------------------------------------------------------------------------------------------------------------------------------------------------------------------------------------------------------------------------------------------------------------------------------------------------------------------------------------------------------------------------------------------------------------------------------------------------------------------------------------------------------------------|-------------------------------------------------------------|------------------------|
| light intensity<br>Ambient conditions                                                                                                                                                                                                                                                                                                                                                                                                                                                                                                                                                                                                                                                                                                                                           | _                                                 | 900 1 400 mcd                                                                                                                                                                                                                                                                                                                                                                                                                                                                                                                                                                                                                                                                                                                                                                                                                                                                                                                                                                                                                                                                                                                                                                                                                                                            |                                                             |                        |
| ambient temperature<br>• during operation<br>• during storage<br>environmental category during operation acc<br>60721<br>Installation/mounting/dimensions<br>fastening method<br>• of modules and accessories<br>height<br>width<br>shape of the installation opening<br>mounting diameter<br>positive tolerance of installation diameter<br>mounting height<br>installation width<br>installation depth                                                                                                                                                                                                                                                                                                                                                                        | ording to IEC                                     |                                                                                                                                                                                                                                                                                                                                                                                                                                                                                                                                                                                                                                                                                                                                                                                                                                                                                                                                                                                                                                                                                                                                                                                                                                                                          | ith relative air humidity of<br>on permitted for all device |                        |
| Certificates/ approvals Declaration of                                                                                                                                                                                                                                                                                                                                                                                                                                                                                                                                                                                                                                                                                                                                          |                                                   |                                                                                                                                                                                                                                                                                                                                                                                                                                                                                                                                                                                                                                                                                                                                                                                                                                                                                                                                                                                                                                                                                                                                                                                                                                                                          |                                                             |                        |
| General Product Approval                                                                                                                                                                                                                                                                                                                                                                                                                                                                                                                                                                                                                                                                                                                                                        | Confirmation                                      | (U)<br>UI                                                                                                                                                                                                                                                                                                                                                                                                                                                                                                                                                                                                                                                                                                                                                                                                                                                                                                                                                                                                                                                                                                                                                                                                                                                                | EAC                                                         | Conformity<br>EG-Konf. |
| Declaration of<br>Conformity Test Certificates                                                                                                                                                                                                                                                                                                                                                                                                                                                                                                                                                                                                                                                                                                                                  | Marine / Shippi                                   | ing                                                                                                                                                                                                                                                                                                                                                                                                                                                                                                                                                                                                                                                                                                                                                                                                                                                                                                                                                                                                                                                                                                                                                                                                                                                                      |                                                             |                        |
| UK<br>CA                                                                                                                                                                                                                                                                                                                                                                                                                                                                                                                                                                                                                                                                                                                                                                        | ABS                                               | Lloyd's<br>Register<br>urs                                                                                                                                                                                                                                                                                                                                                                                                                                                                                                                                                                                                                                                                                                                                                                                                                                                                                                                                                                                                                                                                                                                                                                                                                                               | PRS                                                         | RINA                   |
| Marine / Shipping other                                                                                                                                                                                                                                                                                                                                                                                                                                                                                                                                                                                                                                                                                                                                                         |                                                   |                                                                                                                                                                                                                                                                                                                                                                                                                                                                                                                                                                                                                                                                                                                                                                                                                                                                                                                                                                                                                                                                                                                                                                                                                                                                          |                                                             |                        |