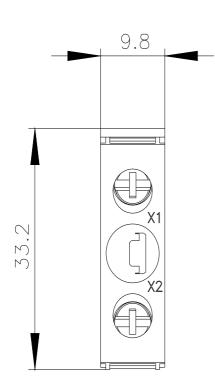

| <ul> <li>finely stranded without core end processing</li> </ul>                                                                                                                                                                                                                                                                                                                                                       |                                     | 2x (1,0 1,5 mm²)                                                  |   |  |
|-----------------------------------------------------------------------------------------------------------------------------------------------------------------------------------------------------------------------------------------------------------------------------------------------------------------------------------------------------------------------------------------------------------------------|-------------------------------------|-------------------------------------------------------------------|---|--|
| <ul> <li>at AWG cables</li> </ul>                                                                                                                                                                                                                                                                                                                                                                                     |                                     | 2x (18 14)                                                        |   |  |
| tightening torque with screw-type terminals                                                                                                                                                                                                                                                                                                                                                                           | (                                   | 0.8 0.9 N·m                                                       |   |  |
| Lamp                                                                                                                                                                                                                                                                                                                                                                                                                  |                                     |                                                                   |   |  |
| type of light source                                                                                                                                                                                                                                                                                                                                                                                                  | I                                   | LED                                                               |   |  |
| color of the light source                                                                                                                                                                                                                                                                                                                                                                                             | é                                   | amber                                                             |   |  |
| light intensity                                                                                                                                                                                                                                                                                                                                                                                                       | 4                                   | 450 1 120 mcd                                                     |   |  |
| certificate of suitability                                                                                                                                                                                                                                                                                                                                                                                            |                                     |                                                                   |   |  |
| • ATEX                                                                                                                                                                                                                                                                                                                                                                                                                | I                                   | No                                                                |   |  |
| • IECEx                                                                                                                                                                                                                                                                                                                                                                                                               | 1                                   | No                                                                |   |  |
| Ambient conditions                                                                                                                                                                                                                                                                                                                                                                                                    |                                     |                                                                   |   |  |
| ambient temperature                                                                                                                                                                                                                                                                                                                                                                                                   |                                     |                                                                   |   |  |
| <ul> <li>during operation</li> </ul>                                                                                                                                                                                                                                                                                                                                                                                  |                                     | -25 +70 °C                                                        |   |  |
| <ul> <li>during storage</li> </ul>                                                                                                                                                                                                                                                                                                                                                                                    |                                     | -40 +80 °C                                                        |   |  |
| environmental category during operation accordin                                                                                                                                                                                                                                                                                                                                                                      |                                     | 3M6, 3S2, 3B2, 3C3, 3K6 (with relative air humidity of 10 95%, no |   |  |
| 60721                                                                                                                                                                                                                                                                                                                                                                                                                 | (                                   | condensation in operation permitted)                              |   |  |
| Installation/ mounting/ dimensions                                                                                                                                                                                                                                                                                                                                                                                    |                                     |                                                                   |   |  |
| fastening method                                                                                                                                                                                                                                                                                                                                                                                                      |                                     |                                                                   |   |  |
| <ul> <li>of modules and accessories</li> </ul>                                                                                                                                                                                                                                                                                                                                                                        | 1                                   | Floor mounting                                                    |   |  |
| height                                                                                                                                                                                                                                                                                                                                                                                                                |                                     | 33.2 mm                                                           |   |  |
| width                                                                                                                                                                                                                                                                                                                                                                                                                 | 9                                   | 9.8 mm                                                            |   |  |
| depth                                                                                                                                                                                                                                                                                                                                                                                                                 | 2                                   | 29.4 mm                                                           |   |  |
| suitability for integration                                                                                                                                                                                                                                                                                                                                                                                           |                                     |                                                                   |   |  |
| plastic enclosure                                                                                                                                                                                                                                                                                                                                                                                                     |                                     | Yes                                                               |   |  |
| metal enclosure                                                                                                                                                                                                                                                                                                                                                                                                       |                                     | Yes                                                               | _ |  |
| Certificates/ approvals                                                                                                                                                                                                                                                                                                                                                                                               |                                     |                                                                   |   |  |
| General Product Approval                                                                                                                                                                                                                                                                                                                                                                                              |                                     | Declaration of Conformity                                         |   |  |
| Test Certificates                                                                                                                                                                                                                                                                                                                                                                                                     | uL<br>arine / Shippin               |                                                                   |   |  |
| Test Certificates Ma                                                                                                                                                                                                                                                                                                                                                                                                  | arine / Shippi                      | ing                                                               |   |  |
| <u>Type Test Certific-</u> <u>Special Test Certific-</u><br><u>ates/Test Report</u> <u>ate</u>                                                                                                                                                                                                                                                                                                                        | ABS                                 | LIRS PRS RINA                                                     |   |  |
| Marine / Shipping other                                                                                                                                                                                                                                                                                                                                                                                               |                                     |                                                                   |   |  |
| Confirmation Env                                                                                                                                                                                                                                                                                                                                                                                                      | <u>vironmental Co</u><br>firmations | <u>Con-</u>                                                       |   |  |
| Further information                                                                                                                                                                                                                                                                                                                                                                                                   |                                     |                                                                   |   |  |
| Information on the packaging<br>https://support.industry.siemens.com/cs/ww/en/vie                                                                                                                                                                                                                                                                                                                                     | w/100212075                         | 75                                                                |   |  |
| Information- and Downloadcenter (Catalogs, Brochures,)<br>https://www.siemens.com/ic10<br>Industry Mall (Online ordering system)<br>https://mall.industry.siemens.com/mall/en/en/Catalog/product?mlfb=3SU1401-2BF00-1AA0<br>Cax online generator<br>http://support.automation.siemens.com/WW/CAXorder/default.aspx?lang=en&mlfb=3SU1401-2BF00-1AA0<br>Service&Support (Manuals, Certificates, Characteristics, FAQs,) |                                     |                                                                   |   |  |
| https://support.industry.siemens.com/cs/ww/en/ps/3SU1401-2BF00-1AA0<br>Image database (product images, 2D dimension drawings, 3D models, device circuit diagrams, EPLAN macros,)<br>http://www.automation.siemens.com/bilddb/cax_de.aspx?mlfb=3SU1401-2BF00-1AA0⟨=en                                                                                                                                                  |                                     |                                                                   |   |  |