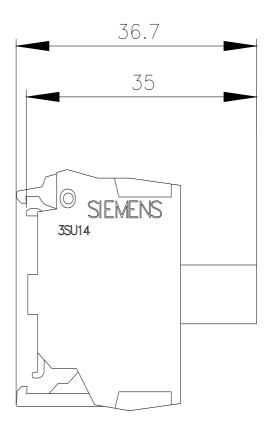

| <ul> <li>finely stranded without core end processing</li> </ul>                                                                                                                                                                                                                                                                                                                                                       |                                     | 2x (1,0 1,5 mm²)                                                  |   |  |
|-----------------------------------------------------------------------------------------------------------------------------------------------------------------------------------------------------------------------------------------------------------------------------------------------------------------------------------------------------------------------------------------------------------------------|-------------------------------------|-------------------------------------------------------------------|---|--|
| <ul> <li>at AWG cables</li> </ul>                                                                                                                                                                                                                                                                                                                                                                                     |                                     | 2x (18 14)                                                        |   |  |
| tightening torque with screw-type terminals                                                                                                                                                                                                                                                                                                                                                                           | (                                   | 0.8 0.9 N·m                                                       |   |  |
| Lamp                                                                                                                                                                                                                                                                                                                                                                                                                  |                                     |                                                                   |   |  |
| type of light source                                                                                                                                                                                                                                                                                                                                                                                                  | I                                   | LED                                                               |   |  |
| color of the light source                                                                                                                                                                                                                                                                                                                                                                                             | é                                   | amber                                                             |   |  |
| light intensity                                                                                                                                                                                                                                                                                                                                                                                                       | 4                                   | 450 1 120 mcd                                                     |   |  |
| certificate of suitability                                                                                                                                                                                                                                                                                                                                                                                            |                                     |                                                                   |   |  |
| • ATEX                                                                                                                                                                                                                                                                                                                                                                                                                | I                                   | No                                                                |   |  |
| • IECEx                                                                                                                                                                                                                                                                                                                                                                                                               | 1                                   | No                                                                |   |  |
| Ambient conditions                                                                                                                                                                                                                                                                                                                                                                                                    |                                     |                                                                   |   |  |
| ambient temperature                                                                                                                                                                                                                                                                                                                                                                                                   |                                     |                                                                   |   |  |
| <ul> <li>during operation</li> </ul>                                                                                                                                                                                                                                                                                                                                                                                  |                                     | -25 +70 °C                                                        |   |  |
| <ul> <li>during storage</li> </ul>                                                                                                                                                                                                                                                                                                                                                                                    |                                     | -40 +80 °C                                                        |   |  |
| environmental category during operation accordin                                                                                                                                                                                                                                                                                                                                                                      |                                     | 3M6, 3S2, 3B2, 3C3, 3K6 (with relative air humidity of 10 95%, no |   |  |
| 60721                                                                                                                                                                                                                                                                                                                                                                                                                 | (                                   | condensation in operation permitted)                              |   |  |
| Installation/ mounting/ dimensions                                                                                                                                                                                                                                                                                                                                                                                    |                                     |                                                                   |   |  |
| fastening method                                                                                                                                                                                                                                                                                                                                                                                                      |                                     |                                                                   |   |  |
| <ul> <li>of modules and accessories</li> </ul>                                                                                                                                                                                                                                                                                                                                                                        | 1                                   | Floor mounting                                                    |   |  |
| height                                                                                                                                                                                                                                                                                                                                                                                                                |                                     | 33.2 mm                                                           |   |  |
| width                                                                                                                                                                                                                                                                                                                                                                                                                 | 9                                   | 9.8 mm                                                            |   |  |
| depth                                                                                                                                                                                                                                                                                                                                                                                                                 | 2                                   | 29.4 mm                                                           |   |  |
| suitability for integration                                                                                                                                                                                                                                                                                                                                                                                           |                                     |                                                                   |   |  |
| plastic enclosure                                                                                                                                                                                                                                                                                                                                                                                                     |                                     | Yes                                                               |   |  |
| metal enclosure                                                                                                                                                                                                                                                                                                                                                                                                       |                                     | Yes                                                               | _ |  |
| Certificates/ approvals                                                                                                                                                                                                                                                                                                                                                                                               |                                     |                                                                   |   |  |
| General Product Approval                                                                                                                                                                                                                                                                                                                                                                                              |                                     | Declaration of Conformity                                         |   |  |
| Test Certificates                                                                                                                                                                                                                                                                                                                                                                                                     | uL<br>arine / Shippin               |                                                                   |   |  |
| Test Certificates Ma                                                                                                                                                                                                                                                                                                                                                                                                  | arine / Shippi                      | ing                                                               |   |  |
| <u>Type Test Certific-</u> <u>Special Test Certific-</u><br><u>ates/Test Report</u> <u>ate</u>                                                                                                                                                                                                                                                                                                                        | ABS                                 | LIRS PRS RINA                                                     |   |  |
| Marine / Shipping other                                                                                                                                                                                                                                                                                                                                                                                               |                                     |                                                                   |   |  |
| Confirmation Env                                                                                                                                                                                                                                                                                                                                                                                                      | <u>vironmental Co</u><br>firmations | <u>Con-</u>                                                       |   |  |
| Further information                                                                                                                                                                                                                                                                                                                                                                                                   |                                     |                                                                   |   |  |
| Information on the packaging<br>https://support.industry.siemens.com/cs/ww/en/vie                                                                                                                                                                                                                                                                                                                                     | w/100212075                         | 75                                                                |   |  |
| Information- and Downloadcenter (Catalogs, Brochures,)<br>https://www.siemens.com/ic10<br>Industry Mall (Online ordering system)<br>https://mall.industry.siemens.com/mall/en/en/Catalog/product?mlfb=3SU1401-2BF00-1AA0<br>Cax online generator<br>http://support.automation.siemens.com/WW/CAXorder/default.aspx?lang=en&mlfb=3SU1401-2BF00-1AA0<br>Service&Support (Manuals, Certificates, Characteristics, FAQs,) |                                     |                                                                   |   |  |
| https://support.industry.siemens.com/cs/ww/en/ps/3SU1401-2BF00-1AA0<br>Image database (product images, 2D dimension drawings, 3D models, device circuit diagrams, EPLAN macros,)<br>http://www.automation.siemens.com/bilddb/cax_de.aspx?mlfb=3SU1401-2BF00-1AA0⟨=en                                                                                                                                                  |                                     |                                                                   |   |  |