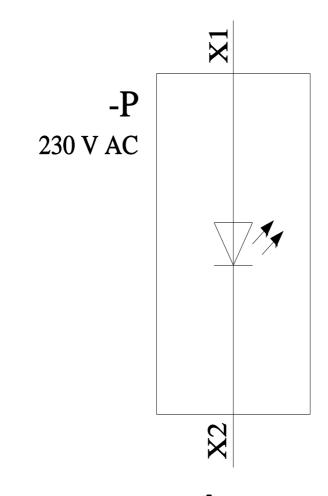

## 3SU1401-2BF00-1AA0

LED module with integrated LED 230 V AC, amber, screw terminal, for floor mounting

| product brand name                                                 | SIRIUS ACT                       |
|--------------------------------------------------------------------|----------------------------------|
| product designation                                                | LED module                       |
| product type designation                                           | 3SU1                             |
| General technical data                                             |                                  |
| product component                                                  |                                  |
| • diode                                                            | Yes                              |
| <ul> <li>lamp transformer</li> </ul>                               | No                               |
| <ul> <li>light source</li> </ul>                                   | Yes                              |
| <ul> <li>series resistor</li> </ul>                                | No                               |
| insulation voltage rated value                                     | 320 V                            |
| degree of pollution                                                | 3                                |
| type of voltage of the operating voltage                           | AC                               |
| <ul> <li>for actuation</li> </ul>                                  | AC                               |
| surge voltage resistance rated value                               | 4 kV                             |
| consumed current maximum                                           | 20 mA                            |
| protection class IP                                                |                                  |
| <ul> <li>of the enclosure</li> </ul>                               | IP40                             |
| <ul> <li>of the terminal</li> </ul>                                | IP20                             |
| shock resistance                                                   |                                  |
| <ul> <li>according to IEC 60068-2-27</li> </ul>                    | sinusoidal half-wave 15g / 11 ms |
| <ul> <li>for railway applications according to EN 61373</li> </ul> | Category 1, Class B              |
| vibration resistance                                               |                                  |
| <ul> <li>according to IEC 60068-2-6</li> </ul>                     | 10 500 Hz: 5g                    |
| <ul> <li>for railway applications according to EN 61373</li> </ul> | Category 1, Class B              |
| operating period typical                                           | 100 000 h                        |
| reference code according to IEC 81346-2                            | Р                                |
| Substance Prohibitance (Date)                                      | 10/01/2014                       |
| operating voltage 1                                                |                                  |
| • at AC                                                            |                                  |
| — at 50 Hz rated value                                             | 230 V                            |
| — at 60 Hz rated value                                             | 230 V                            |
| relative positive tolerance of the operating voltage               | 20 %                             |
| relative negative tolerance of the operating voltage               | 20 %                             |
| Control circuit/ Control                                           |                                  |
| inrush current maximum                                             | 3 A                              |
| Connections/ Terminals                                             |                                  |
| type of electrical connection                                      | screw-type terminals             |
| type of connectable conductor cross-sections                       |                                  |
| <ul> <li>solid with core end processing</li> </ul>                 | 2x (0.5 0.75 mm²)                |
| <ul> <li>solid without core end processing</li> </ul>              | 2x (1.0 1.5 mm²)                 |
| <ul> <li>finely stranded with core end processing</li> </ul>       | 2x (0.5 1.5 mm²)                 |
|                                                                    |                                  |