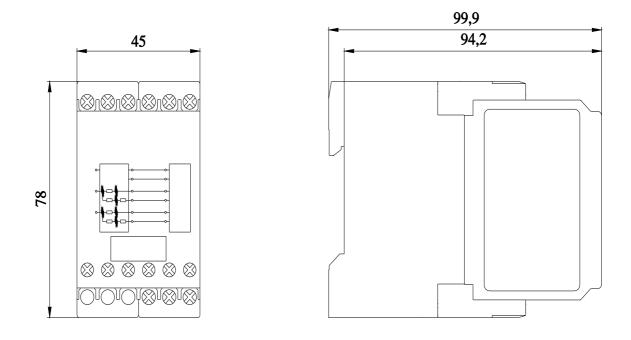

| fastening method<br>height<br>width<br>depth<br>required spacing                                                                                                                                                                                                                                                                                                                                                                                                                                                     | 78 mm<br>45 mm                       |                     |     |                |  |  |
|----------------------------------------------------------------------------------------------------------------------------------------------------------------------------------------------------------------------------------------------------------------------------------------------------------------------------------------------------------------------------------------------------------------------------------------------------------------------------------------------------------------------|--------------------------------------|---------------------|-----|----------------|--|--|
| <ul> <li>with side-by-side mounting</li> <li>forwards</li> <li>backwards</li> <li>upwards</li> <li>downwards</li> <li>at the side</li> <li>for grounded parts</li> </ul>                                                                                                                                                                                                                                                                                                                                             | 0 mm<br>0 mm<br>0 mm<br>0 mm<br>0 mm |                     |     |                |  |  |
| <ul> <li>forwards</li> <li>backwards</li> <li>upwards</li> <li>at the side</li> <li>downwards</li> <li>for live parts</li> </ul>                                                                                                                                                                                                                                                                                                                                                                                     | 0 mm<br>0 mm<br>0 mm<br>0 mm<br>0 mm |                     |     |                |  |  |
| <ul> <li>forwards</li> <li>backwards</li> <li>upwards</li> <li>downwards</li> <li>at the side</li> </ul> Ambient conditions                                                                                                                                                                                                                                                                                                                                                                                          | 0 mm<br>0 mm<br>0 mm<br>0 mm<br>0 mm |                     |     |                |  |  |
| ambient temperature during operation                                                                                                                                                                                                                                                                                                                                                                                                                                                                                 | -25 +                                | -60 °C              |     |                |  |  |
| Certificates/ approvals                                                                                                                                                                                                                                                                                                                                                                                                                                                                                              |                                      | _                   |     | Declaration of |  |  |
| General Product Approval                                                                                                                                                                                                                                                                                                                                                                                                                                                                                             |                                      |                     | EMC | Conformity     |  |  |
| Confirmation                                                                                                                                                                                                                                                                                                                                                                                                                                                                                                         | لل<br>س                              | EHC                 | RCM | UK<br>CA       |  |  |
| Declaration of<br>Conformity Marine / Shipping                                                                                                                                                                                                                                                                                                                                                                                                                                                                       |                                      | other               |     |                |  |  |
| CE<br>EG-Konf.                                                                                                                                                                                                                                                                                                                                                                                                                                                                                                       | RMRS RMRS                            | <u>Confirmation</u> |     |                |  |  |
| Further information Siemens has decided to exit the Russian market (see here). https://press.siemens.com/global/en/pressrelease/siemens-wind-down-russian-business                                                                                                                                                                                                                                                                                                                                                   |                                      |                     |     |                |  |  |
| Siemens is working on the renewal of the current EAC certificates.<br>Please contact your local Siemens office on the status of validity of the EAC certification if you intend to import or offer to supply these<br>products to an EAC relevant market (other than the sanctioned EAEU member states Russia or Belarus).<br>Information on the packaging<br>https://support.industry.siemens.com/cs/ww/en/view/109813875<br>Information- and Downloadcenter (Catalogs, Brochures,)<br>https://www.siemens.com/ic10 |                                      |                     |     |                |  |  |
| Industry Mall (Online ordering system)<br>https://mall.industry.siemens.com/mall/en/en/Catalog/product?mlfb=3UG4983-1A<br>Cax online generator<br>http://support.automation.siemens.com/WW/CAXorder/default.aspx?lang=en&mlfb=3UG4983-1A<br>Service&Support (Manuals, Certificates, Characteristics, FAQs,)<br>https://support.industry.siemens.com/cs/ww/en/ps/3UG4983-1A                                                                                                                                           |                                      |                     |     |                |  |  |
| Image database (product images, 2D dimension drawings, 3D models, device circuit diagrams, EPLAN macros,)<br>http://www.automation.siemens.com/bilddb/cax_de.aspx?mlfb=3UG4983-1A⟨=en<br>Characteristic: Derating<br>https://support.industry.siemens.com/cs/ww/en/ps/3UG4983-1A/manual                                                                                                                                                                                                                              |                                      |                     |     |                |  |  |