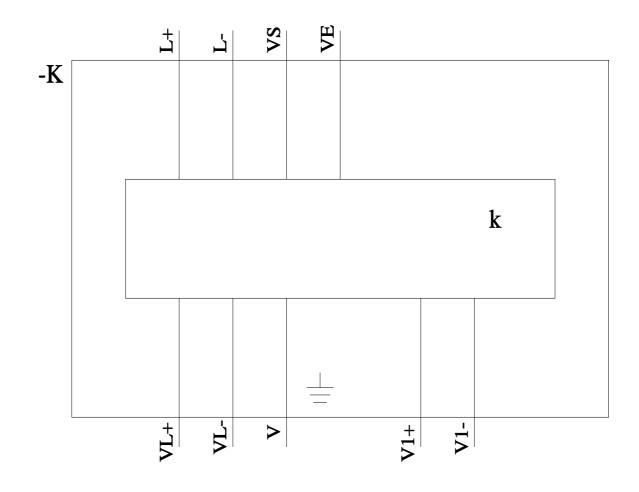

## 3UG4983-1A

Voltage reducer module for insulation monitoring relay 3UG4583 for expanding the supply voltage range to 690 V AC and 1000 V DC screw terminal

| product brand name                                                        | SIRIUS                   |  |  |
|---------------------------------------------------------------------------|--------------------------|--|--|
| product designation                                                       | Voltage reducer module   |  |  |
| General technical data                                                    |                          |  |  |
| product function                                                          | Converter module         |  |  |
| type of voltage                                                           |                          |  |  |
| for monitoring                                                            | AC/DC                    |  |  |
| <ul> <li>of the operating voltage for actuation</li> </ul>                | AC/DC                    |  |  |
| <ul> <li>of the control supply voltage</li> </ul>                         | AC/DC                    |  |  |
| surge voltage resistance rated value                                      | 8 000 V                  |  |  |
| protection class IP                                                       | IP20                     |  |  |
| reference code according to IEC 81346-2                                   | К                        |  |  |
| Substance Prohibitance (Date)                                             | 05/01/2012               |  |  |
| Measuring circuit                                                         |                          |  |  |
| measurable line frequency                                                 | 15 400 Hz                |  |  |
| measurable voltage at AC                                                  | 0 690 V                  |  |  |
| Auxiliary circuit                                                         |                          |  |  |
| number of NC contacts for auxiliary contacts                              | 0                        |  |  |
| number of NC contacts delayed switching                                   | 0                        |  |  |
| number of NO contacts for auxiliary contacts                              | 0                        |  |  |
| number of NO contacts delayed switching                                   | 0                        |  |  |
| number of CO contacts                                                     |                          |  |  |
| <ul> <li>delayed switching</li> </ul>                                     | 0                        |  |  |
| Main circuit                                                              |                          |  |  |
| operating frequency rated value                                           | 15 400 Hz                |  |  |
| Connections/ Terminals                                                    |                          |  |  |
| product component removable terminal for auxiliary<br>and control circuit | No                       |  |  |
| type of electrical connection                                             | screw-type terminals     |  |  |
| type of connectable conductor cross-sections                              |                          |  |  |
| • solid                                                                   | 2x (0.75 2.5 mm²)        |  |  |
| <ul> <li>finely stranded with core end processing</li> </ul>              | 2x (0.75 2.5 mm²)        |  |  |
| connectable conductor cross-section                                       |                          |  |  |
| • solid                                                                   | 0.75 2.5 mm <sup>2</sup> |  |  |
| <ul> <li>finely stranded with core end processing</li> </ul>              | 0.75 2.5 mm <sup>2</sup> |  |  |
| AWG number as coded connectable conductor cross                           |                          |  |  |
| section                                                                   |                          |  |  |
| • solid                                                                   | 20 12                    |  |  |
| • stranded                                                                | 18 14                    |  |  |
| tightening torque with screw-type terminals                               | 0.6 0.8 N·m              |  |  |
| Installation/ mounting/ dimensions                                        |                          |  |  |
| mounting position                                                         | any                      |  |  |