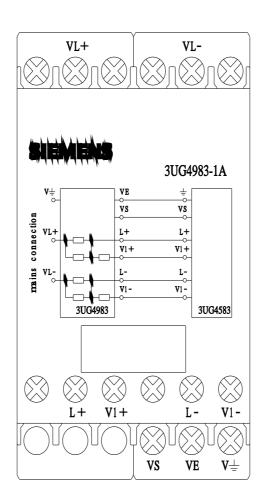

## 3UG4983-1A

Voltage reducer module for insulation monitoring relay 3UG4583 for expanding the supply voltage range to 690 V AC and 1000 V DC screw terminal

| product brand name                                                        | SIRIUS                   |  |  |
|---------------------------------------------------------------------------|--------------------------|--|--|
| product designation                                                       | Voltage reducer module   |  |  |
| General technical data                                                    |                          |  |  |
| product function                                                          | Converter module         |  |  |
| type of voltage                                                           |                          |  |  |
| for monitoring                                                            | AC/DC                    |  |  |
| <ul> <li>of the operating voltage for actuation</li> </ul>                | AC/DC                    |  |  |
| <ul> <li>of the control supply voltage</li> </ul>                         | AC/DC                    |  |  |
| surge voltage resistance rated value                                      | 8 000 V                  |  |  |
| protection class IP                                                       | IP20                     |  |  |
| reference code according to IEC 81346-2                                   | К                        |  |  |
| Substance Prohibitance (Date)                                             | 05/01/2012               |  |  |
| Measuring circuit                                                         |                          |  |  |
| measurable line frequency                                                 | 15 400 Hz                |  |  |
| measurable voltage at AC                                                  | 0 690 V                  |  |  |
| Auxiliary circuit                                                         |                          |  |  |
| number of NC contacts for auxiliary contacts                              | 0                        |  |  |
| number of NC contacts delayed switching                                   | 0                        |  |  |
| number of NO contacts for auxiliary contacts                              | 0                        |  |  |
| number of NO contacts delayed switching                                   | 0                        |  |  |
| number of CO contacts                                                     |                          |  |  |
| <ul> <li>delayed switching</li> </ul>                                     | 0                        |  |  |
| Main circuit                                                              |                          |  |  |
| operating frequency rated value                                           | 15 400 Hz                |  |  |
| Connections/ Terminals                                                    |                          |  |  |
| product component removable terminal for auxiliary<br>and control circuit | No                       |  |  |
| type of electrical connection                                             | screw-type terminals     |  |  |
| type of connectable conductor cross-sections                              |                          |  |  |
| • solid                                                                   | 2x (0.75 2.5 mm²)        |  |  |
| <ul> <li>finely stranded with core end processing</li> </ul>              | 2x (0.75 2.5 mm²)        |  |  |
| connectable conductor cross-section                                       |                          |  |  |
| • solid                                                                   | 0.75 2.5 mm <sup>2</sup> |  |  |
| <ul> <li>finely stranded with core end processing</li> </ul>              | 0.75 2.5 mm <sup>2</sup> |  |  |
| AWG number as coded connectable conductor cross                           |                          |  |  |
| section                                                                   |                          |  |  |
| • solid                                                                   | 20 12                    |  |  |
| • stranded                                                                | 18 14                    |  |  |
| tightening torque with screw-type terminals                               | 0.6 0.8 N·m              |  |  |
| Installation/ mounting/ dimensions                                        |                          |  |  |
| mounting position                                                         | any                      |  |  |