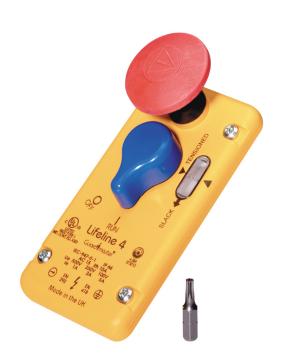

## 440EA13054

Allen-Bradley 440E Lifeline 4 Replacement Cover with Blue Reset Knob and Estop

## Allen-Bradley

| Component type |            |
|----------------|------------|
| Range          | Lifeline 4 |
| Model          | N/A        |
| Product status | Existing   |

The Allen-Bradley Lifeline 4 Cable Pull Wire Switches are a reliable emergency stop switch suitable for a range of applications including conveyor systems and assembly lines. Featuring advanced diagnostics and monitoring for quick identification of issues. Robust construction and secure connections ensure consistent operation in harsh environments while safeguarding workers and equipment.