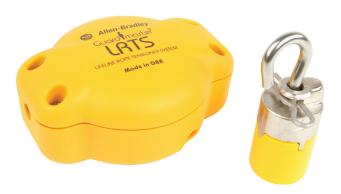

## 440EA17106

Allen-Bradley 440E Lifeline Rope Tensioning System Gripper Qty 20

## AB Allen-Bradley

The Allen-Bradley Lifeline <sup>™</sup> 5 Cable Pull Switches are microprocessor-based solutions with advanced features and diagnostics enhancing safety and improving productivity. Simplified installation allows for efficient maintenance and troubleshooting and are ideal for applications such as general material handling through to harsh food and beverage environments.

| CONSTRUCTION | Type of accessory/spare part | Rope tensioner  |
|--------------|------------------------------|-----------------|
|              | Material                     | Stainless steel |
|              | Accessory                    | Yes             |
|              | Spare part                   | Yes             |
| ENVIRONMENT  | Operating temperature        | -2580 °C        |