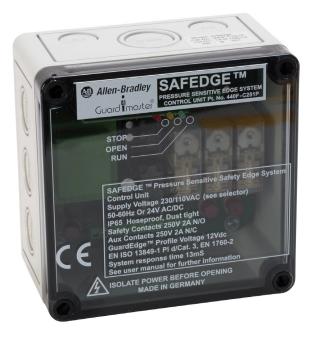

## 440FC251P

Allen-Bradley 440F Safedge Controller 2NO Safety Outputs 1NC Aux Output 24V AC/DC or 115/230V AC

| Component type | Accessories/spare parts for pressure sensitive protective device |
|----------------|------------------------------------------------------------------|
| Range          | MSR                                                              |
| Model          | N/A                                                              |
| Product status | Existing                                                         |