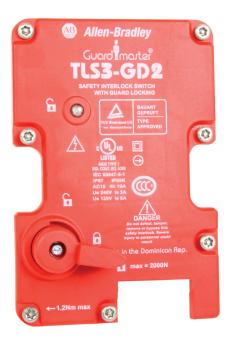

## 440GA27374

Allen-Bradley 440G TLS GD2 Guardlock Switch Locking Cover TLS3 Attached Override Series E+

| Component type |          |
|----------------|----------|
| Range          | TLS GD2  |
| Model          | N/A      |
| Product status | Existing |

The Allen-Bradley TLS GD2 Guard Locking Switches are a reliable and safe solution for machine guarding in industrial settings. Providing a high level of safety and security ensuring machinery cannot be operated without proper authorisation. Built with durable materials and advanced technology makes them ideal for use in harsh environments.