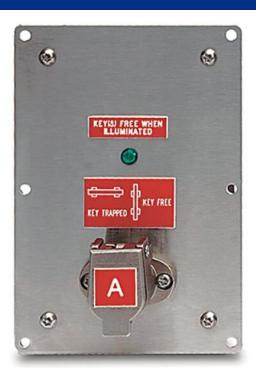

The Allen-Bradley 440T Trapped Key Solenoid Release Unit electrically isolates machinery to improve access safety. Consisting of a rotary power switch and solenoid, the key can be removed once an external signal is given to the internal solenoid locking mechanism. An indicator light signifies when power is applied to the solenoid and can be safely removed.