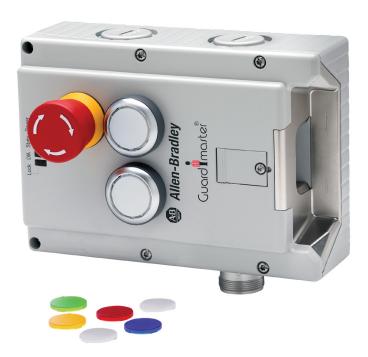

## 442GMABRURMC03

AB 442G MAB Lock Module Access Box Power to Unlock RH 2xPB ESTOP M23

## Allen-Bradley

| Component type |          |
|----------------|----------|
| Range          | 442G     |
| Model          | N/A      |
| Product status | Existing |

The Allen-Bradley 442G Multifunctional Access Box is an integrated and unique safeguarding solution combining guard locking and access control. Ideal for full-body applications where guard doors require higher holding force and greater tolerance to guard door misalignment, safeguarding the area in an emergency. A choice of operator controls offers flexibility to meet a variety of applications.