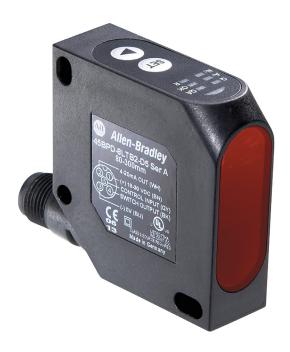

## **45BPD8LTB2D5**

AB 45B Photoelectric Sensor Diffuse 18-30VDC Laser Range 300mm Light/Dark PNP 4-20mADC Micro 5

| Component type | Diffuse reflective photoelectric sensor |  |
|----------------|-----------------------------------------|--|
| Range          | Photoelectric Sensors                   |  |
| Model          | N/A                                     |  |
| Product status | Existing                                |  |

The Allen-Bradley Photoelectric sensors use a beam of light to detect the presence or absence of an object. An alternative to inductive proximity sensors for long sensing distances or when the item is non-metal. Can be utilised in a variety of applications, such as material handling, packaging, food processing and transportation. Customisable to suit non-standard connectors or cables.

| ELECTRICAL   | Voltage type                          | DC            |
|--------------|---------------------------------------|---------------|
|              | Rated control supply voltage Us at DC | 18-30 V       |
|              | Type of electric connection           | Connector M12 |
| CONSTRUCTION | Suitable for safety functions         | No            |
| PHOTOMETRIC  | Wavelength of the sensor              | 650 nm        |
|              | Laser protection class                | Class 1       |
| DIMENSIONS   | Width sensor                          | 17 mm         |
|              | Height of sensor                      | 50 mm         |
|              | Length of sensor                      | 50 mm         |