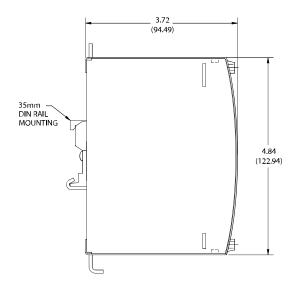

|  |
| Product status | Existing                                         |  |

| ELECTRICAL   | Nominal discharge surge current (8/20) | 3.0 kA                        |
|--------------|----------------------------------------|-------------------------------|
|              | Max. discharge surge current (8/20)    | 10.0 kA                       |
|              | Nominal voltage AC                     | 240.0 V                       |
|              | Signalling at the device               | Optic                         |
| CONSTRUCTION | Mounting method                        | DIN rail (top hat rail) 35 mm |

Page 1 of 2 Published on 29 May 2024

## 4983DC24003

Allen-Bradley 4983DC Surge Suppressor Din Rail Mount Combo UL1449 and UL1283 240V AC 3A



## **DIMENSIONAL DIAGRAM**











Page 2 of 2 Published on 29 May 2024