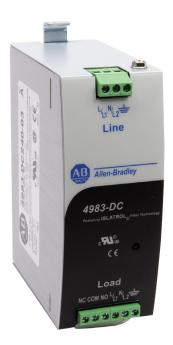

## 4983DC24003

Allen-Bradley 4983DC Surge Suppressor Din Rail Mount Combo UL1449 and UL1283 240V AC 3A

| Component type | Surge protection device for power supply systems |  |
|----------------|--------------------------------------------------|--|
| Range          | Surge Diverter                                   |  |
| Model          | N/A                                              |  |
| Product status | Existing                                         |  |

## 4983DC24003

Allen-Bradley 4983DC Surge Suppressor Din Rail Mount Combo UL1449 and UL1283 240V AC 3A