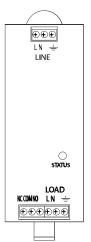

| ELECTRICAL   | Nominal discharge surge current (8/20) | 3.0 kA                        |
|--------------|----------------------------------------|-------------------------------|
|              | Max. discharge surge current (8/20)    | 10.0 kA                       |
|              | Nominal voltage AC                     | 240.0 V                       |
|              | Signalling at the device               | Optic                         |
| CONSTRUCTION | Mounting method                        | DIN rail (top hat rail) 35 mm |