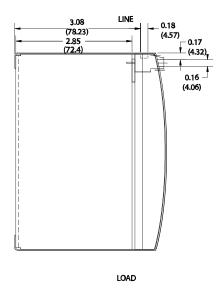

|  |
| Product status | Existing                                         |  |

| ELECTRICAL   | Nominal discharge surge current (8/20) | 3.0 kA                        |
|--------------|----------------------------------------|-------------------------------|
|              | Max. discharge surge current (8/20)    | 10.0 kA                       |
|              | Nominal voltage AC                     | 240.0 V                       |
|              | Signalling at the device               | Optic                         |
| CONSTRUCTION | Mounting method                        | DIN rail (top hat rail) 35 mm |

Page 1 of 2 Published on 29 May 2024

## 4983DC24003

Allen-Bradley 4983DC Surge Suppressor Din Rail Mount Combo UL1449 and UL1283 240V AC 3A



## **DIMENSIONAL DIAGRAM**











Page 2 of 2 Published on 29 May 2024