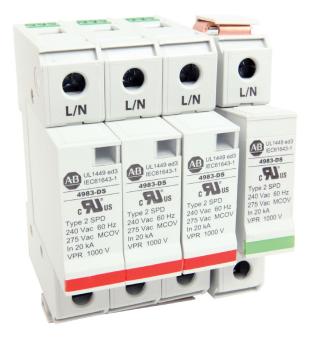

## 4983DS230403G

Allen-Bradley 4983DC Surge Suppressor Din Rail Mount UL1449 230 and 240V 40kA 4Pole

| Component type | Lightning current arrester for power supply systems |
|----------------|-----------------------------------------------------|
| Range          | Surge Diverter                                      |
| Model          | N/A                                                 |
| Product status | Existing                                            |

| ELECTRICAL    | Number of poles                        | 4.0               |
|---------------|----------------------------------------|-------------------|
|               | Nominal voltage AC                     | 275.0 V           |
|               | Nominal discharge surge current (8/20) | 20.0 kA           |
|               | Max. discharge surge current (8/20)    | 40.0 kA           |
|               | Voltage protection level               | 1000.0 kV         |
| COMMUNICATION | With remote signalling contact         | Yes               |
| CONSTRUCTION  | Mounting method                        | DIN rail mounting |
| MECHANICAL    | Nominal tightening torque              | 22.5 Nm           |
| DIMENSIONS    | Height                                 | 101.0 mm          |
|               | Width                                  | 18.0 mm           |
|               | Depth                                  | 68.0 mm           |
| ENVIRONMENT   | Operating temperature                  | -40 - 80 °C       |