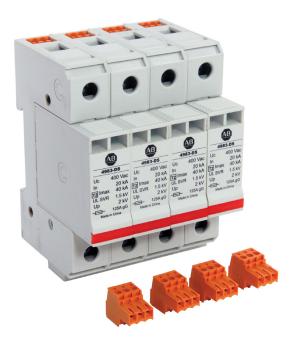

## 4983DS277404

Allen-Bradley 4983DC Surge Suppressor Din Rail Mount Heavy Duty UL1449 277 and 480V AC 40kA 4Pole

| Component type | Lightning current arrester for power supply systems |  |
|----------------|-----------------------------------------------------|--|
| Range          | Surge Diverter                                      |  |
| Model          | N/A                                                 |  |
| Product status | Existing                                            |  |

| ELECTRICAL    | Number of poles                        | 4.0               |
|---------------|----------------------------------------|-------------------|
|               | Nominal voltage AC                     | 420.0 V           |
|               | Nominal discharge surge current (8/20) | 20.0 kA           |
|               | Max. discharge surge current (8/20)    | 40.0 kA           |
|               | Voltage protection level               | 1500.0 kV         |
| COMMUNICATION | With remote signalling contact         | Yes               |
| CONSTRUCTION  | Mounting method                        | DIN rail mounting |
| MECHANICAL    | Nominal tightening torque              | 22.5 Nm           |
| DIMENSIONS    | Height                                 | 101.0 mm          |
|               | Width                                  | 18.0 mm           |
|               | Depth                                  | 68.0 mm           |
|               |                                        |                   |