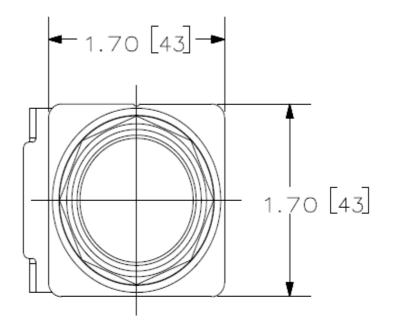

Figure similar

| nyaduat hyand nama                                        | Sigmong Dilet Davison                                         |
|-----------------------------------------------------------|---------------------------------------------------------------|
| product brand name                                        | Siemens Pilot Devices                                         |
| design of the product                                     | Complete Unit, Round                                          |
| Enclosure                                                 |                                                               |
| number of command points                                  | 1                                                             |
| delivery state as a kit                                   | No                                                            |
| Actuator                                                  |                                                               |
| design of the actuating element                           | Indicator Light                                               |
| product extension optional light source                   | Yes                                                           |
| color of the actuating element                            | blue                                                          |
| material of the actuating element                         | plastic                                                       |
| shape of the actuating element                            | Concentric rings                                              |
| Front ring                                                |                                                               |
| product component front ring                              | Yes                                                           |
| design of the front ring                                  | standard                                                      |
| material of the front ring                                | metal                                                         |
| color of the front ring                                   | black                                                         |
| Holder                                                    |                                                               |
| material of the holder                                    | metal                                                         |
| Contact block/ lampholder                                 |                                                               |
| socket design                                             | BA 9s, with incandescent lamp                                 |
| number of lampholders                                     | 1                                                             |
| Display                                                   |                                                               |
| number of LED modules                                     | 0                                                             |
| General technical data                                    |                                                               |
| product component                                         |                                                               |
| lamp transformer                                          | No                                                            |
| • light source                                            | Yes                                                           |
| degree of pollution                                       | 1                                                             |
| type of voltage                                           |                                                               |
| <ul> <li>of the operating voltage</li> </ul>              | AC/DC                                                         |
| of the input voltage                                      | AC/DC                                                         |
| surge voltage resistance rated value                      | 4 kV                                                          |
| protection class IP                                       | IP66                                                          |
| of the terminal                                           | IP20                                                          |
| vibration resistance according to IEC 60068-2-6           | 0 2000 Hz, 1.52 mm displacement (peak-to-peak) max./ 10g max. |
| mechanical service life (operating cycles) typical        | 5                                                             |
| Supply voltage                                            |                                                               |
| type of voltage of the supply voltage of the light source | AC/DC                                                         |
| supply voltage of the light source at AC at 60 Hz         |                                                               |
|                                                           |                                                               |

| • rated value                                                                     | 12 V                                      |
|-----------------------------------------------------------------------------------|-------------------------------------------|
| supply voltage of the light source at DC                                          |                                           |
| rated value                                                                       | 12 V                                      |
| Connections/ Terminals                                                            |                                           |
| type of electrical connection                                                     | screw-type terminals                      |
| of modules and accessories                                                        | screw-type terminals                      |
| type of connectable conductor cross-sections at AWG cables for auxiliary contacts | 1x (18 12), 2x (18 16), 2x (16 14), 2x 12 |
| tightening torque of the screws in the bracket                                    | 20 N·m                                    |
| tightening torque [lbf-in] with screw-type terminals                              | 8 8 lbf·in                                |
| Lamp                                                                              |                                           |
| type of light source                                                              | Incandescent                              |
| color of the light source                                                         | clear                                     |
| Safety related data                                                               |                                           |
| touch protection against electrical shock                                         | finger safe                               |
| Ambient conditions                                                                |                                           |
| ambient temperature                                                               |                                           |
| <ul> <li>during operation</li> </ul>                                              | -35 +70 °C                                |
| <ul> <li>during storage</li> </ul>                                                | -40 +85 °C                                |
| Installation/ mounting/ dimensions                                                |                                           |
| fastening method                                                                  |                                           |
| <ul> <li>of modules and accessories</li> </ul>                                    | screw-mounting                            |
| shape of the installation opening                                                 | round                                     |
| Certificates/ approvals                                                           |                                           |
| Further information                                                               |                                           |