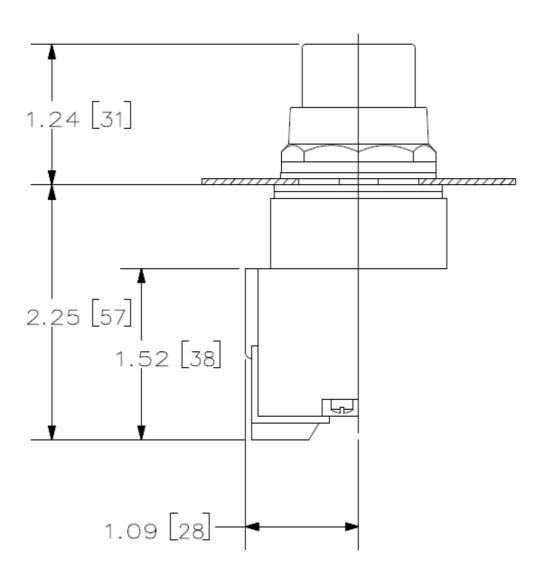

Figure similar

| nyaduat hyand nama                                        | Sigmong Dilet Davison                                         |
|-----------------------------------------------------------|---------------------------------------------------------------|
| product brand name                                        | Siemens Pilot Devices                                         |
| design of the product                                     | Complete Unit, Round                                          |
| Enclosure                                                 |                                                               |
| number of command points                                  | 1                                                             |
| delivery state as a kit                                   | No                                                            |
| Actuator                                                  |                                                               |
| design of the actuating element                           | Indicator Light                                               |
| product extension optional light source                   | Yes                                                           |
| color of the actuating element                            | blue                                                          |
| material of the actuating element                         | plastic                                                       |
| shape of the actuating element                            | Concentric rings                                              |
| Front ring                                                |                                                               |
| product component front ring                              | Yes                                                           |
| design of the front ring                                  | standard                                                      |
| material of the front ring                                | metal                                                         |
| color of the front ring                                   | black                                                         |
| Holder                                                    |                                                               |
| material of the holder                                    | metal                                                         |
| Contact block/ lampholder                                 |                                                               |
| socket design                                             | BA 9s, with incandescent lamp                                 |
| number of lampholders                                     | 1                                                             |
| Display                                                   |                                                               |
| number of LED modules                                     | 0                                                             |
| General technical data                                    |                                                               |
| product component                                         |                                                               |
| lamp transformer                                          | No                                                            |
| • light source                                            | Yes                                                           |
| degree of pollution                                       | 1                                                             |
| type of voltage                                           |                                                               |
| <ul> <li>of the operating voltage</li> </ul>              | AC/DC                                                         |
| of the input voltage                                      | AC/DC                                                         |
| surge voltage resistance rated value                      | 4 kV                                                          |
| protection class IP                                       | IP66                                                          |
| of the terminal                                           | IP20                                                          |
| vibration resistance according to IEC 60068-2-6           | 0 2000 Hz, 1.52 mm displacement (peak-to-peak) max./ 10g max. |
| mechanical service life (operating cycles) typical        | 5                                                             |
| Supply voltage                                            |                                                               |
| type of voltage of the supply voltage of the light source | AC/DC                                                         |
| supply voltage of the light source at AC at 60 Hz         |                                                               |
|                                                           |                                                               |

| • rated value                                                                     | 12 V                                      |
|-----------------------------------------------------------------------------------|-------------------------------------------|
| supply voltage of the light source at DC                                          |                                           |
| rated value                                                                       | 12 V                                      |
| Connections/ Terminals                                                            |                                           |
| type of electrical connection                                                     | screw-type terminals                      |
| of modules and accessories                                                        | screw-type terminals                      |
| type of connectable conductor cross-sections at AWG cables for auxiliary contacts | 1x (18 12), 2x (18 16), 2x (16 14), 2x 12 |
| tightening torque of the screws in the bracket                                    | 20 N·m                                    |
| tightening torque [lbf-in] with screw-type terminals                              | 8 8 lbf·in                                |
| Lamp                                                                              |                                           |
| type of light source                                                              | Incandescent                              |
| color of the light source                                                         | clear                                     |
| Safety related data                                                               |                                           |
| touch protection against electrical shock                                         | finger safe                               |
| Ambient conditions                                                                |                                           |
| ambient temperature                                                               |                                           |
| <ul> <li>during operation</li> </ul>                                              | -35 +70 °C                                |
| <ul> <li>during storage</li> </ul>                                                | -40 +85 °C                                |
| Installation/ mounting/ dimensions                                                |                                           |
| fastening method                                                                  |                                           |
| <ul> <li>of modules and accessories</li> </ul>                                    | screw-mounting                            |
| shape of the installation opening                                                 | round                                     |
| Certificates/ approvals                                                           |                                           |
| Further information                                                               |                                           |