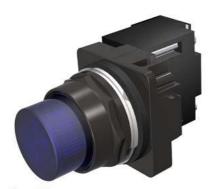

## **SIEMENS**

Data sheet US2:52BL4C5

30mm BlackMax, Epoxy Coated Corrosion Resistant Complete Metal Unit Illuminated Indicator Light Full Voltage type, 12V AC/DC Incandescent Lamp, BA9s Plastic Lens, Blue UL Listed, CSA Certified NEMA 1,3,3R,4,4X,12,13 & Automotive Standards

Figure similar

| nyaduat hyand nama                                        | Sigmong Dilet Davison                                         |
|-----------------------------------------------------------|---------------------------------------------------------------|
| product brand name                                        | Siemens Pilot Devices                                         |
| design of the product                                     | Complete Unit, Round                                          |
| Enclosure                                                 |                                                               |
| number of command points                                  | 1                                                             |
| delivery state as a kit                                   | No                                                            |
| Actuator                                                  |                                                               |
| design of the actuating element                           | Indicator Light                                               |
| product extension optional light source                   | Yes                                                           |
| color of the actuating element                            | blue                                                          |
| material of the actuating element                         | plastic                                                       |
| shape of the actuating element                            | Concentric rings                                              |
| Front ring                                                |                                                               |
| product component front ring                              | Yes                                                           |
| design of the front ring                                  | standard                                                      |
| material of the front ring                                | metal                                                         |
| color of the front ring                                   | black                                                         |
| Holder                                                    |                                                               |
| material of the holder                                    | metal                                                         |
| Contact block/ lampholder                                 |                                                               |
| socket design                                             | BA 9s, with incandescent lamp                                 |
| number of lampholders                                     | 1                                                             |
| Display                                                   |                                                               |
| number of LED modules                                     | 0                                                             |
| General technical data                                    |                                                               |
| product component                                         |                                                               |
| lamp transformer                                          | No                                                            |
| • light source                                            | Yes                                                           |
| degree of pollution                                       | 1                                                             |
| type of voltage                                           |                                                               |
| <ul> <li>of the operating voltage</li> </ul>              | AC/DC                                                         |
| of the input voltage                                      | AC/DC                                                         |
| surge voltage resistance rated value                      | 4 kV                                                          |
| protection class IP                                       | IP66                                                          |
| of the terminal                                           | IP20                                                          |
| vibration resistance according to IEC 60068-2-6           | 0 2000 Hz, 1.52 mm displacement (peak-to-peak) max./ 10g max. |
| mechanical service life (operating cycles) typical        | 5                                                             |
| Supply voltage                                            |                                                               |
| type of voltage of the supply voltage of the light source | AC/DC                                                         |
| supply voltage of the light source at AC at 60 Hz         |                                                               |
|                                                           |                                                               |