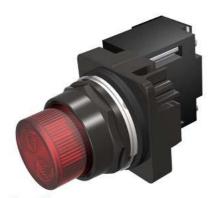

## **SIEMENS**

Data sheet US2:52BL4D2

30mm BlackMax, Epoxy Coated Corrosion Resistant Complete Metal Unit Illuminated Indicator Light Full Voltage type, 24V AC/DC Incandescent Lamp, BA9s Plastic Lens, Red UL Listed, CSA Certified NEMA 1,3,3R,4,4X,12,13 & Automotive Standards

Figure similar

| product brand name                                 | Siemens Pilot Devices                                         |  |
|----------------------------------------------------|---------------------------------------------------------------|--|
| design of the product                              | Complete Unit, Round                                          |  |
| Enclosure                                          |                                                               |  |
| number of command points                           | 1                                                             |  |
| delivery state as a kit                            | No                                                            |  |
| Actuator                                           |                                                               |  |
| design of the actuating element                    | Indicator Light                                               |  |
| product extension optional light source            | Yes                                                           |  |
| color of the actuating element                     | red                                                           |  |
| material of the actuating element                  | plastic                                                       |  |
| shape of the actuating element                     | Concentric rings                                              |  |
| Front ring                                         |                                                               |  |
| product component front ring                       | Yes                                                           |  |
| design of the front ring                           | standard                                                      |  |
| material of the front ring                         | metal                                                         |  |
| color of the front ring                            | black                                                         |  |
| Holder                                             |                                                               |  |
| material of the holder                             | metal                                                         |  |
| Contact block/ lampholder                          |                                                               |  |
| socket design                                      | BA 9s, with incandescent lamp                                 |  |
| number of lampholders                              | 1                                                             |  |
| Display                                            |                                                               |  |
| number of LED modules                              | 0                                                             |  |
| General technical data                             |                                                               |  |
| product component                                  |                                                               |  |
| <ul> <li>lamp transformer</li> </ul>               | No                                                            |  |
| • light source                                     | Yes                                                           |  |
| degree of pollution                                | 1                                                             |  |
| type of voltage                                    |                                                               |  |
| <ul> <li>of the operating voltage</li> </ul>       | AC/DC                                                         |  |
| of the input voltage                               | AC/DC                                                         |  |
| surge voltage resistance rated value               | 4 kV                                                          |  |
| protection class IP                                | IP66                                                          |  |
| of the terminal                                    | IP20                                                          |  |
| vibration resistance according to IEC 60068-2-6    | 0 2000 Hz, 1.52 mm displacement (peak-to-peak) max./ 10g max. |  |
| mechanical service life (operating cycles) typical | 5                                                             |  |
| operating voltage                                  |                                                               |  |
| <ul> <li>at AC at 60 Hz rated value</li> </ul>     | 24 28 V                                                       |  |
| at DC rated value                                  | 24 28 V                                                       |  |