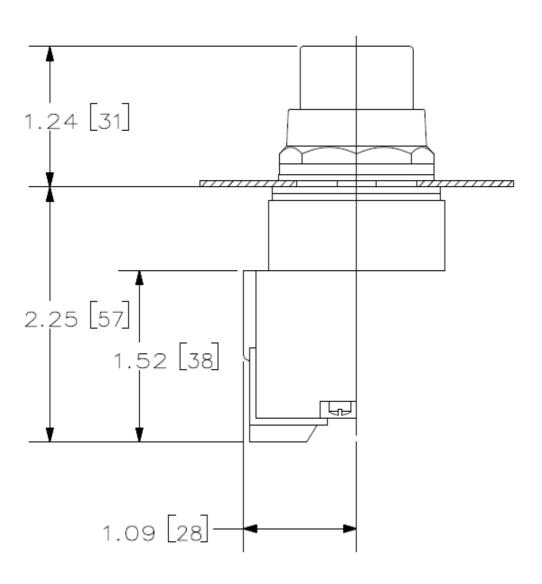

| Supply voltage                                                                    |                                           |
|-----------------------------------------------------------------------------------|-------------------------------------------|
| type of voltage of the supply voltage of the light source                         | AC/DC                                     |
| supply voltage of the light source at AC at 60 Hz                                 |                                           |
| rated value                                                                       | 28 24 V                                   |
| supply voltage of the light source at DC                                          |                                           |
| rated value                                                                       | 28 24 V                                   |
| Connections/ Terminals                                                            |                                           |
| type of electrical connection                                                     | screw-type terminals                      |
| of modules and accessories                                                        | screw-type terminals                      |
| type of connectable conductor cross-sections at AWG cables for auxiliary contacts | 1x (18 12), 2x (18 16), 2x (16 14), 2x 12 |
| tightening torque of the screws in the bracket                                    | 20 N·m                                    |
| tightening torque [lbf-in] with screw-type terminals                              | 8 8 lbf-in                                |
| Lamp                                                                              |                                           |
| type of light source                                                              | Incandescent                              |
| color of the light source                                                         | clear                                     |
| Safety related data                                                               |                                           |
| touch protection against electrical shock                                         | finger safe                               |
| Ambient conditions                                                                |                                           |
| ambient temperature                                                               |                                           |
| <ul> <li>during operation</li> </ul>                                              | -35 +70 °C                                |
| during storage                                                                    | -40 +85 °C                                |
| Installation/ mounting/ dimensions                                                |                                           |
| fastening method                                                                  |                                           |
| of modules and accessories                                                        | screw-mounting                            |
| shape of the installation opening                                                 | round                                     |
| Certificates/ approvals                                                           |                                           |
| Further information                                                               |                                           |