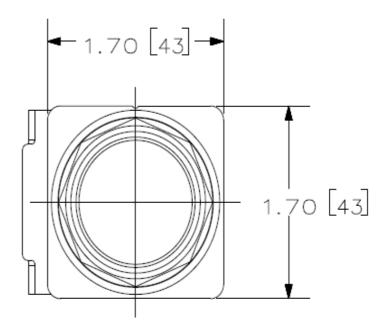

| Supply voltage                                                                    |                                           |
|-----------------------------------------------------------------------------------|-------------------------------------------|
| type of voltage of the supply voltage of the light source                         | AC/DC                                     |
| supply voltage of the light source at AC at 60 Hz                                 |                                           |
| rated value                                                                       | 28 24 V                                   |
| supply voltage of the light source at DC                                          |                                           |
| rated value                                                                       | 28 24 V                                   |
| Connections/ Terminals                                                            |                                           |
| type of electrical connection                                                     | screw-type terminals                      |
| of modules and accessories                                                        | screw-type terminals                      |
| type of connectable conductor cross-sections at AWG cables for auxiliary contacts | 1x (18 12), 2x (18 16), 2x (16 14), 2x 12 |
| tightening torque of the screws in the bracket                                    | 20 N·m                                    |
| tightening torque [lbf-in] with screw-type terminals                              | 8 8 lbf-in                                |
| Lamp                                                                              |                                           |
| type of light source                                                              | Incandescent                              |
| color of the light source                                                         | clear                                     |
| Safety related data                                                               |                                           |
| touch protection against electrical shock                                         | finger safe                               |
| Ambient conditions                                                                |                                           |
| ambient temperature                                                               |                                           |
| <ul> <li>during operation</li> </ul>                                              | -35 +70 °C                                |
| during storage                                                                    | -40 +85 °C                                |
| Installation/ mounting/ dimensions                                                |                                           |
| fastening method                                                                  |                                           |
| of modules and accessories                                                        | screw-mounting                            |
| shape of the installation opening                                                 | round                                     |
| Certificates/ approvals                                                           |                                           |
| Further information                                                               |                                           |