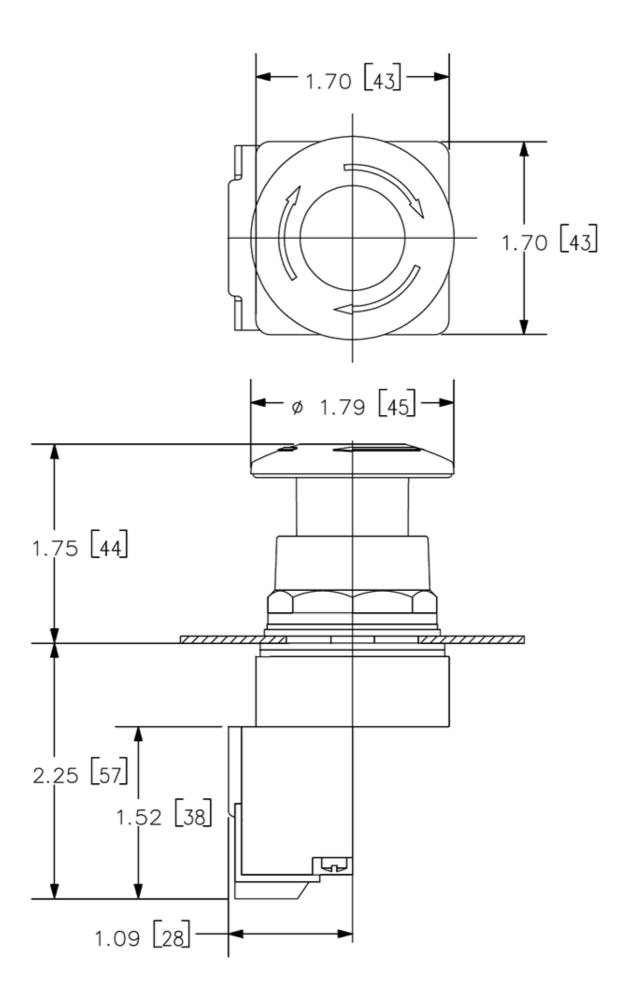

Figure similar

| design of the product                                                                                                                                                                                                                                             | Actuator round              |
|-------------------------------------------------------------------------------------------------------------------------------------------------------------------------------------------------------------------------------------------------------------------|-----------------------------|
| Enclosure                                                                                                                                                                                                                                                         |                             |
| number of command points                                                                                                                                                                                                                                          | 1                           |
| delivery state as a kit                                                                                                                                                                                                                                           | No                          |
| Actuator                                                                                                                                                                                                                                                          |                             |
| product extension optional light source                                                                                                                                                                                                                           | Yes                         |
| material of the actuating element                                                                                                                                                                                                                                 | plastic                     |
| type of unlocking device                                                                                                                                                                                                                                          | rotate-to-unlatch mechanism |
| number of switching positions                                                                                                                                                                                                                                     | 2                           |
| Front ring                                                                                                                                                                                                                                                        |                             |
| product component front ring                                                                                                                                                                                                                                      | Yes                         |
| design of the front ring                                                                                                                                                                                                                                          | standard                    |
| material of the front ring                                                                                                                                                                                                                                        | metal                       |
| color of the front ring                                                                                                                                                                                                                                           | black                       |
| Holder                                                                                                                                                                                                                                                            |                             |
| material of the holder                                                                                                                                                                                                                                            | Metal                       |
| Contact block/ lampholder                                                                                                                                                                                                                                         |                             |
| socket design                                                                                                                                                                                                                                                     | BA 9s with lamp             |
| number of lampholders                                                                                                                                                                                                                                             | 1                           |
| Display                                                                                                                                                                                                                                                           |                             |
| number of LED modules                                                                                                                                                                                                                                             | 0                           |
| General technical data                                                                                                                                                                                                                                            |                             |
| product component                                                                                                                                                                                                                                                 |                             |
| lamp transformer                                                                                                                                                                                                                                                  | Yes                         |
| • light source                                                                                                                                                                                                                                                    | Yes                         |
| degree of pollution                                                                                                                                                                                                                                               | 1                           |
| type of voltage                                                                                                                                                                                                                                                   |                             |
| <ul> <li>of the operating voltage</li> </ul>                                                                                                                                                                                                                      |                             |
|                                                                                                                                                                                                                                                                   | AC                          |
| of the input voltage                                                                                                                                                                                                                                              | AC<br>AC                    |
|                                                                                                                                                                                                                                                                   |                             |
| of the input voltage                                                                                                                                                                                                                                              | AC                          |
| of the input voltage     surge voltage resistance rated value                                                                                                                                                                                                     | AC<br>4 kV                  |
| of the input voltage  surge voltage resistance rated value  protection class IP                                                                                                                                                                                   | AC<br>4 kV<br>IP66          |
| of the input voltage     surge voltage resistance rated value     protection class IP     of the terminal                                                                                                                                                         | AC<br>4 kV<br>IP66          |
| of the input voltage     surge voltage resistance rated value     protection class IP     of the terminal     Supply voltage                                                                                                                                      | AC<br>4 kV<br>IP66<br>IP20  |
| of the input voltage     surge voltage resistance rated value     protection class IP         of the terminal     Supply voltage     type of voltage of the supply voltage of the light source                                                                    | AC<br>4 kV<br>IP66<br>IP20  |
| of the input voltage     surge voltage resistance rated value     protection class IP         of the terminal  Supply voltage  type of voltage of the supply voltage of the light source supply voltage of the light source at AC at 60 Hz                        | AC 4 kV IP66 IP20 AC        |
| of the input voltage     surge voltage resistance rated value     protection class IP     of the terminal     Supply voltage     type of voltage of the supply voltage of the light source     supply voltage of the light source at AC at 60 Hz     orated value | AC 4 kV IP66 IP20 AC        |