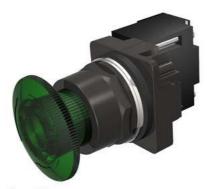

## **SIEMENS**

Data sheet US2:52BR8GS

30mm BlackMax, Epoxy Coated Corrosion Resistant Metal Operator, Round Illuminated Twist-to-Release Transformer type, 120V AC Incandescent Lamp Mushroom Head Cap Small 1.79" (45 mm) Plastic Cap, Green 2 Position Maintained, Twist-to-Release UL Listed, CSA Certified NEMA 1,3,3R,4,4X,12,13 & Automotive Standards