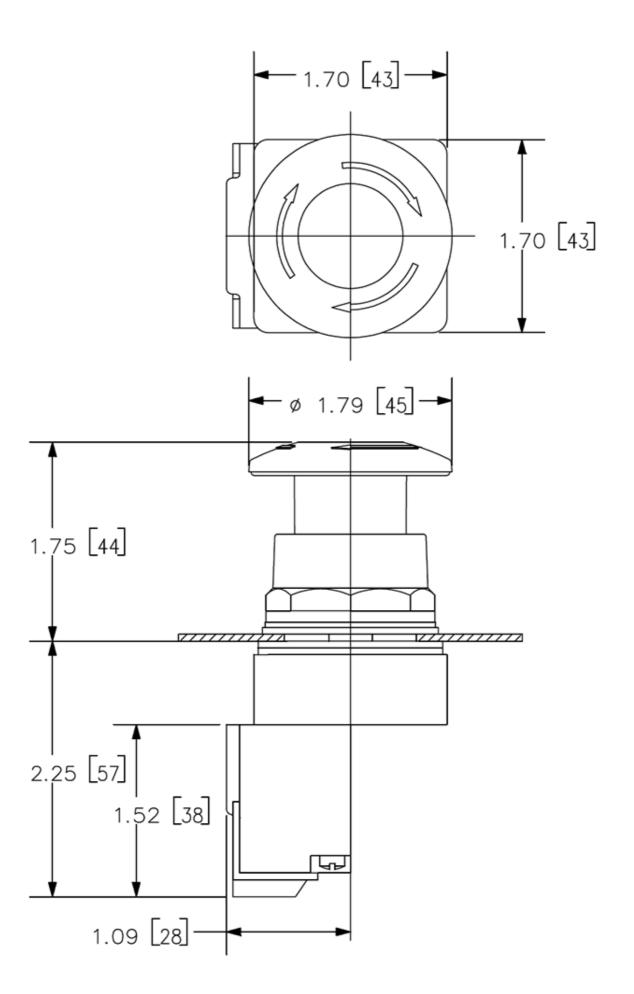

| Connections/ Terminals                               |                      |
|------------------------------------------------------|----------------------|
|                                                      |                      |
| type of electrical connection                        | screw-type terminals |
| of modules and accessories                           | Screw-type terminal  |
| tightening torque of the screws in the bracket       | 20 N·m               |
| tightening torque [lbf·in] with screw-type terminals | 8 8 lbf·in           |
| Lamp                                                 |                      |
| type of light source                                 | filament lamp        |
| color of the light source                            | clear                |
| Safety related data                                  |                      |
| touch protection against electrical shock            | finger-safe          |
| Ambient conditions                                   |                      |
| ambient temperature                                  |                      |
| <ul> <li>during operation</li> </ul>                 | -35 +70 °C           |
| <ul> <li>during storage</li> </ul>                   | -40 +85 °C           |
| Installation/ mounting/ dimensions                   |                      |
| shape of the installation opening                    | round                |
| Certificates/ approvals                              |                      |
| Further information                                  |                      |