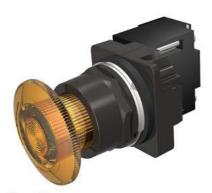

## **SIEMENS**

Data sheet US2:52BR8KT

30mm BlackMax, Epoxy Coated Corrosion Resistant Metal Operator, Round Illuminated Twist-to-Release Transformer type, 600V AC Incandescent Lamp Mushroom Head Cap Small 1.79" (45 mm) Plastic Cap, Amber 2 Position Maintained, Twist-to-Release UL Listed, CSA Certified NEMA 1,3,3R,4,4X,12,13 & Automotive Standards

Figure similar

| In the profession of the front ring material of the holder Metal  Piccolor of the front ring black  Holder  material of the holder  Metal  Procurs of command points 1                                                                                                                                                                                                                                           |
|------------------------------------------------------------------------------------------------------------------------------------------------------------------------------------------------------------------------------------------------------------------------------------------------------------------------------------------------------------------------------------------------------------------|
| delivery state as a kit  Actuator  product extension optional light source  color of the actuating element  material of the actuating element  type of unlocking device  number of switching positions  2  Front ring  product component front ring  design of the front ring  material of the front ring  material of the front ring  material of the front ring  motel  color of the front ring  black  Holder |
| Actuator product extension optional light source color of the actuating element material of the actuating element type of unlocking device number of switching positions  Front ring product component front ring design of the front ring material of the front ring material of the front ring metal color of the front ring black Holder                                                                      |
| product extension optional light source  color of the actuating element  material of the actuating element  type of unlocking device  number of switching positions  Front ring  product component front ring  design of the front ring  material of the front ring  material of the front ring  color of the front ring  Holder                                                                                 |
| color of the actuating element material of the actuating element type of unlocking device number of switching positions  Front ring product component front ring design of the front ring material of the front ring color of the front ring black Holder                                                                                                                                                        |
| material of the actuating element type of unlocking device rotate-to-unlatch mechanism  number of switching positions 2  Front ring product component front ring design of the front ring material of the front ring color of the front ring black Holder                                                                                                                                                        |
| type of unlocking device rotate-to-unlatch mechanism  number of switching positions 2  Front ring  product component front ring Yes  design of the front ring standard  material of the front ring metal  color of the front ring black  Holder                                                                                                                                                                  |
| number of switching positions  Front ring  product component front ring  design of the front ring  material of the front ring  color of the front ring  black  Holder                                                                                                                                                                                                                                            |
| Front ring product component front ring design of the front ring material of the front ring color of the front ring black Holder                                                                                                                                                                                                                                                                                 |
| product component front ring  design of the front ring  material of the front ring  color of the front ring  black  Holder                                                                                                                                                                                                                                                                                       |
| design of the front ring material of the front ring motel  color of the front ring black  Holder                                                                                                                                                                                                                                                                                                                 |
| material of the front ring metal color of the front ring black Holder                                                                                                                                                                                                                                                                                                                                            |
| color of the front ring black Holder                                                                                                                                                                                                                                                                                                                                                                             |
| Holder                                                                                                                                                                                                                                                                                                                                                                                                           |
|                                                                                                                                                                                                                                                                                                                                                                                                                  |
| material of the holder Metal                                                                                                                                                                                                                                                                                                                                                                                     |
|                                                                                                                                                                                                                                                                                                                                                                                                                  |
| Contact block/ lampholder                                                                                                                                                                                                                                                                                                                                                                                        |
| socket design BA 9s with lamp                                                                                                                                                                                                                                                                                                                                                                                    |
| number of lampholders 1                                                                                                                                                                                                                                                                                                                                                                                          |
| Display                                                                                                                                                                                                                                                                                                                                                                                                          |
| number of LED modules 0                                                                                                                                                                                                                                                                                                                                                                                          |
| General technical data                                                                                                                                                                                                                                                                                                                                                                                           |
| product component                                                                                                                                                                                                                                                                                                                                                                                                |
| • lamp transformer Yes                                                                                                                                                                                                                                                                                                                                                                                           |
| • light source Yes                                                                                                                                                                                                                                                                                                                                                                                               |
| degree of pollution 1                                                                                                                                                                                                                                                                                                                                                                                            |
| type of voltage                                                                                                                                                                                                                                                                                                                                                                                                  |
| • of the operating voltage AC                                                                                                                                                                                                                                                                                                                                                                                    |
| • of the input voltage AC                                                                                                                                                                                                                                                                                                                                                                                        |
| surge voltage resistance rated value 4 kV                                                                                                                                                                                                                                                                                                                                                                        |
| protection class IP IP66                                                                                                                                                                                                                                                                                                                                                                                         |
| • of the terminal IP20                                                                                                                                                                                                                                                                                                                                                                                           |
| Supply voltage                                                                                                                                                                                                                                                                                                                                                                                                   |
| type of voltage of the supply voltage of the light source AC                                                                                                                                                                                                                                                                                                                                                     |
| supply voltage of the light source at AC at 60 Hz                                                                                                                                                                                                                                                                                                                                                                |
| • rated value 6 V                                                                                                                                                                                                                                                                                                                                                                                                |
| Inputs/ Outputs                                                                                                                                                                                                                                                                                                                                                                                                  |
| output voltage 1 of the lamp transformer rated value 6 V                                                                                                                                                                                                                                                                                                                                                         |