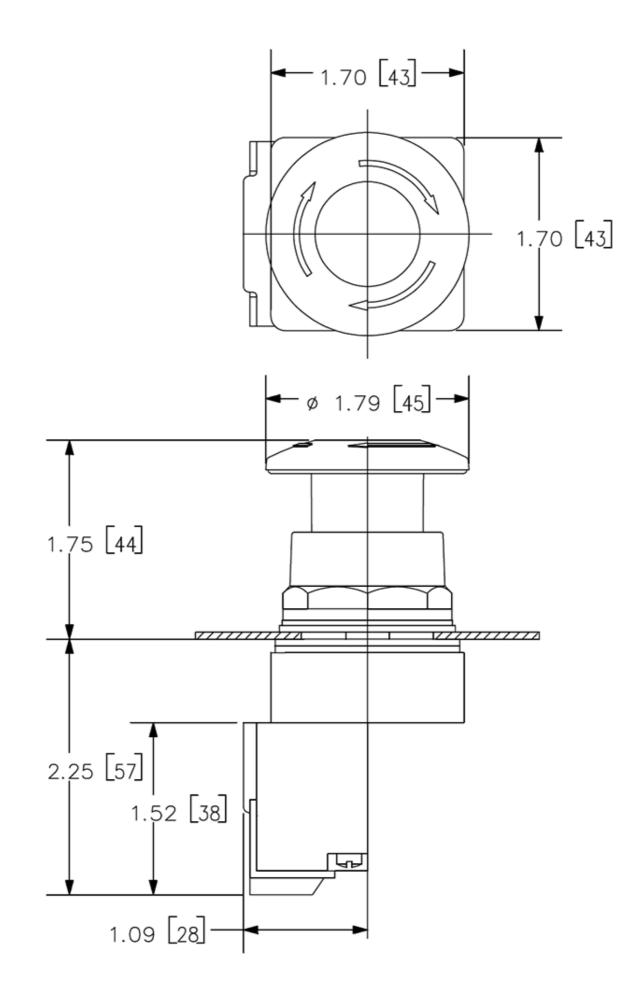

Image database (product images, 2D dimension drawings, 3D models, device circuit diagrams, EPLAN macros, ...)

http://www.automation.siemens.com/bilddb/cax\_de.aspx?mlfb=US2:52PR8CR&lang=en

last modified: