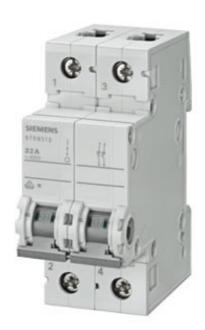

## **Product data sheet**

5TE8312

SWITCH, D=70MM 32A 2NC, TERMINAL 50QMM

Similar to image

| Technical data:                                            |    |            |
|------------------------------------------------------------|----|------------|
| Mounting depth                                             | mm | 70         |
| Operating voltage / rated value                            | V  | 400        |
| Operating current / rated value                            | А  | 32         |
| type of voltage                                            |    | AC         |
| Number of poles                                            |    | 2          |
| Breaking capacity current / rated value                    | kA | 0.096      |
| Resistance against short-circuit current                   | kA | 10         |
| Design of the switching function                           |    | Off switch |
| Number of pitch units for width                            |    | 2          |
| Number of NC contacts                                      |    | 0          |
| Number of NO contacts                                      |    | 2          |
| Number of change-over switches                             |    | 0          |
| Product component / Signal lamp                            |    | No         |
| Product function / positive opening (acc. to DIN VDE 0113) |    | No         |