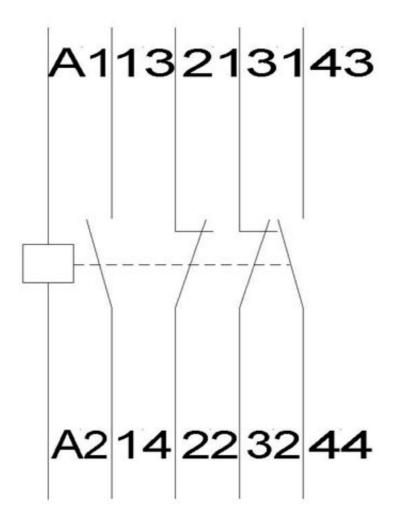

## **SIEMENS**

Product data sheet 5TT5732-0

Similar to image

| Technical data:                                             |    |       |
|-------------------------------------------------------------|----|-------|
| Number of NC contacts                                       |    | 2     |
| Number of NO contacts                                       |    | 2     |
| Mounting depth                                              | mm | 64    |
| Number of pitch units for width                             |    | 2     |
| Switching capacity real power / for filament lamp load      | W  | 1,500 |
| Type of voltage                                             |    |       |
| • for operating                                             |    | AC/DC |
| of the operating voltage                                    |    | AC    |
| Control supply voltage / rated value                        | V  | 230   |
| Operating current / rated value                             | Α  | 24    |
| Operating voltage / rated value                             |    |       |
| • minimum                                                   | V  | 440   |
| • maximum                                                   | V  | 440   |
| Protection class IP                                         |    | IP20  |
| Product extension / can be installed / supplementary device |    | Yes   |
| Product component / slide for manual operation              |    | No    |