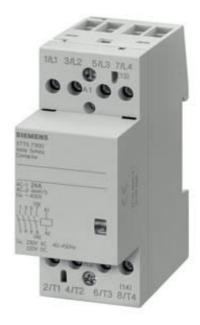

## **SIEMENS**

Product data sheet 5TT5732-0

Similar to image

| Technical data:                                             |    |       |
|-------------------------------------------------------------|----|-------|
| Number of NC contacts                                       |    | 2     |
| Number of NO contacts                                       |    | 2     |
| Mounting depth                                              | mm | 64    |
| Number of pitch units for width                             |    | 2     |
| Switching capacity real power / for filament lamp load      | W  | 1,500 |
| Type of voltage                                             |    |       |
| • for operating                                             |    | AC/DC |
| of the operating voltage                                    |    | AC    |
| Control supply voltage / rated value                        | V  | 230   |
| Operating current / rated value                             | Α  | 24    |
| Operating voltage / rated value                             |    |       |
| • minimum                                                   | V  | 440   |
| • maximum                                                   | V  | 440   |
| Protection class IP                                         |    | IP20  |
| Product extension / can be installed / supplementary device |    | Yes   |
| Product component / slide for manual operation              |    | No    |