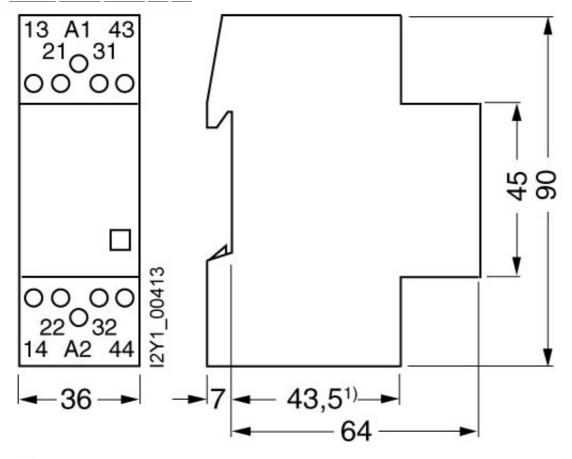

## **SIEMENS**

Product data sheet 5TT5732-0

Similar to image

| Technical data:                                             |    |       |
|-------------------------------------------------------------|----|-------|
| Number of NC contacts                                       |    | 2     |
| Number of NO contacts                                       |    | 2     |
| Mounting depth                                              | mm | 64    |
| Number of pitch units for width                             |    | 2     |
| Switching capacity real power / for filament lamp load      | W  | 1,500 |
| Type of voltage                                             |    |       |
| • for operating                                             |    | AC/DC |
| of the operating voltage                                    |    | AC    |
| Control supply voltage / rated value                        | V  | 230   |
| Operating current / rated value                             | Α  | 24    |
| Operating voltage / rated value                             |    |       |
| • minimum                                                   | V  | 440   |
| • maximum                                                   | V  | 440   |
| Protection class IP                                         |    | IP20  |
| Product extension / can be installed / supplementary device |    | Yes   |
| Product component / slide for manual operation              |    | No    |

## **Tender specifications**

Datanorm GAEB81 GAEB83 RTF TXT

1) Dimension without sealable terminal cover.

last change: Nov 22, 2010