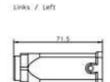

Hanbrid connector with male insert

Mechanical data

Material / of the enclosure plastic

Design, dimensions and weight

Type of cable outlet 180° cable outlet

| Width      | 27 mm |
|------------|-------|
| Height     | 27 mm |
| Depth      | 71 mm |
| Net weight | 40 g  |