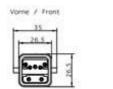

Hanbrid connector with male insert

Mechanical data

Material / of the enclosure plastic

Design, dimensions and weight

Type of cable outlet 180° cable outlet

| Width      | 27 mm |
|------------|-------|
| Height     | 27 mm |
| Depth      | 71 mm |
| Net weight | 40 g  |