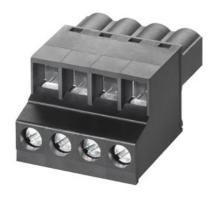

## product type designation

product description

Terminal block for SCALANCE S, W, X, 4-pin, screw terminals, power supply

Terminal block for SCALANCE S, W, X, 4-pin, screw terminals, power supply

4-pole terminal block for power supply (24 V DC); for SCALANCE X/W/S/M; 1 pack=5 units spare part.

suitability for use

Power supply for SCALANCE S-600, SCALANCE W-700, SCALANCE X-100, X-200, X-300, X-400

| screw-type terminals                       |
|--------------------------------------------|
|                                            |
| 4                                          |
| 0.5 0.6 N·m                                |
|                                            |
| 20.32 mm                                   |
| 5.08 mm                                    |
|                                            |
|                                            |
| http://www.siemens.com/tia-selection-tool  |
| http://www.siemens.com/industry/infocenter |
|                                            |