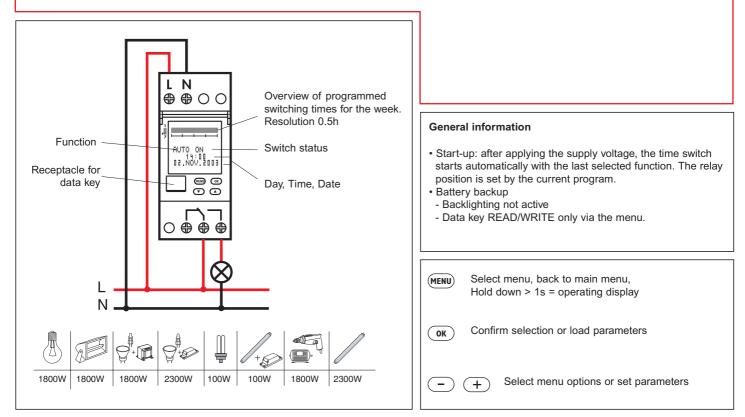

## Safety notes

This product may be installed only by a qualified electrician. Non-compliance may result in a fire hazard or electric shocks. Before installation, read the operating instructions and observe the product-specific requirements for the installation location. Use only original spare parts for repair and maintenance. Unauthorised opening and repair by other persons will invalidate all claims for liability, replacement or warranty services.