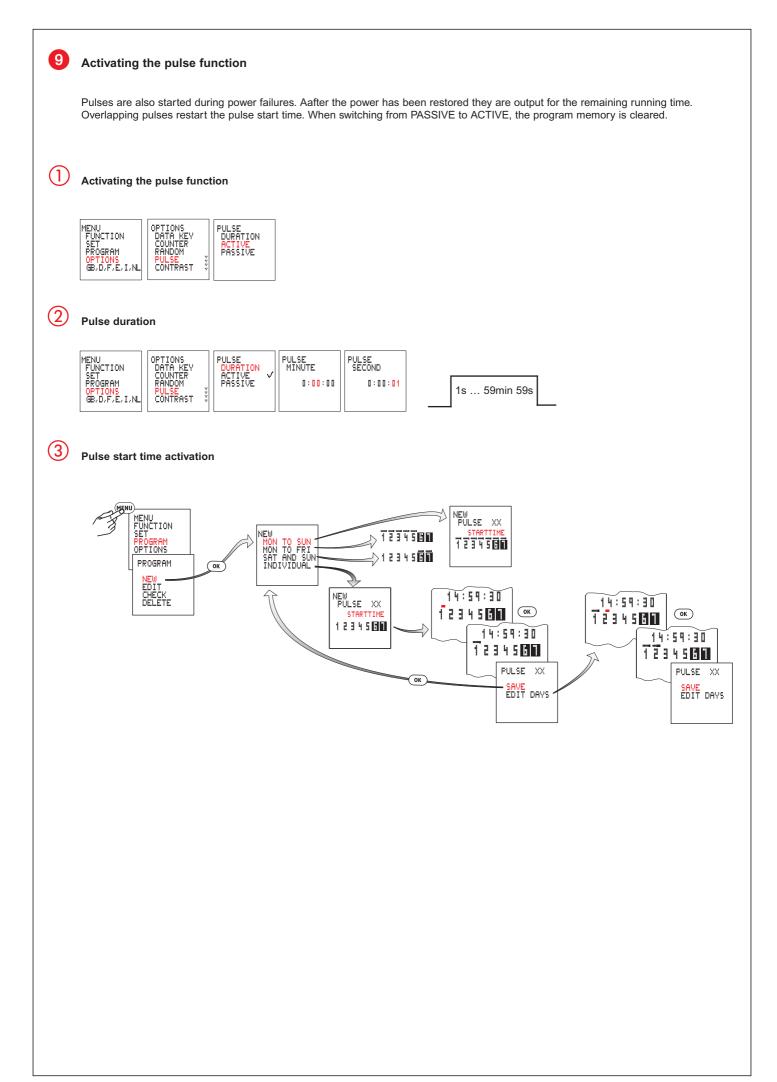

## Programming

A program consists of an ON time, OFF time and associated ON and OFF days. Programs with predefined on/off days (Mon to Sun, Mon to Fri and Sat and Sun): for these programs, you only need to set the switching times. With the "INDIVIDUAL" option, you can allocate switching times to specific days of your choice.

The programs of a channel are linked to one another by logical OR.