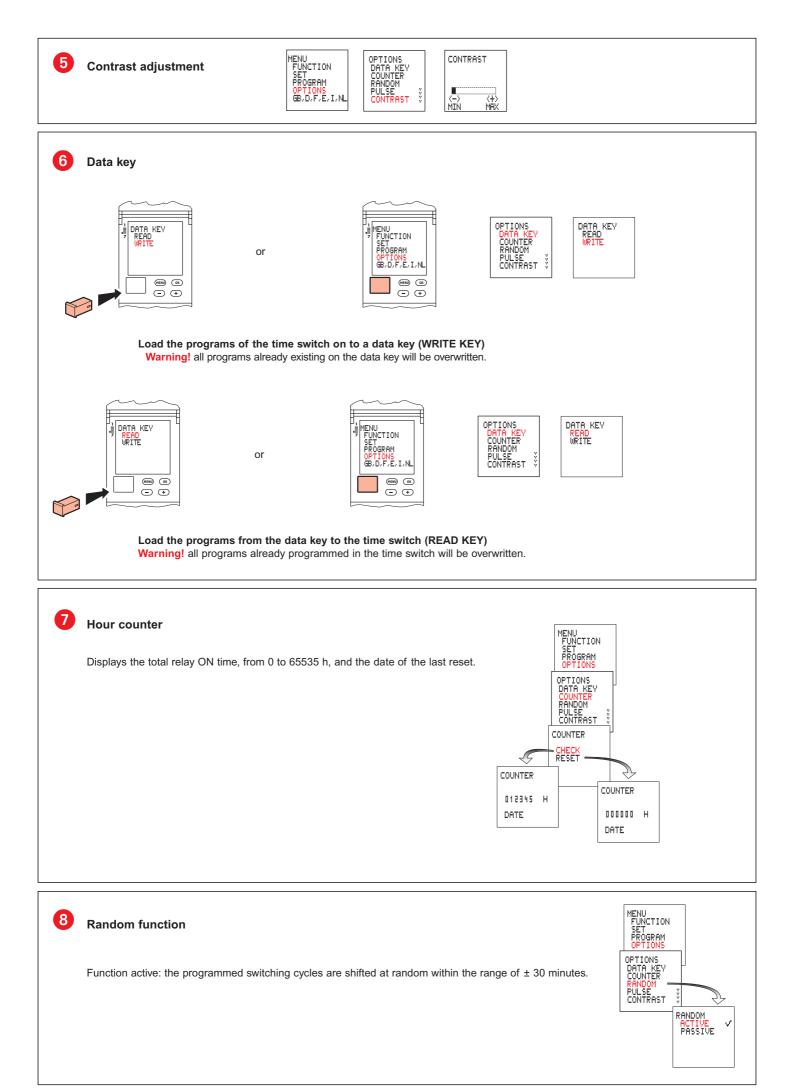

## Programming

A program consists of an ON time, OFF time and associated ON and OFF days. Programs with predefined on/off days (Mon to Sun, Mon to Fri and Sat and Sun): for these programs, you only need to set the switching times. With the "INDIVIDUAL" option, you can allocate switching times to specific days of your choice.