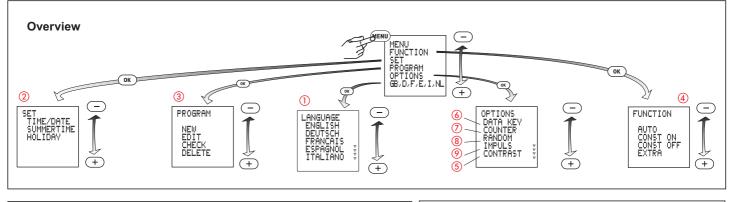

## Reset Modes (MENU) (OK) 4 Warning! -+MENU • Auto - Automatic operation The memory will be cleared, Constant ON and all set data will be lost. LANGUAGE Constant OFF ÖNS F/E/I/N RESET Hold down all keys simultaneously for about 2 seconds DEUTSCH Extra and release. The switch status imposed by the ESPAGNOL ITALIANO The language, time, date, summertime/wintertime and FUNCTION program is inverted (manual override). switching times will have to be re-entered. With the next effective switch command. CONST ON CONST OFF the time switch resumes control of on/off switching. Additional function descriptions are provided on the attached sheet.