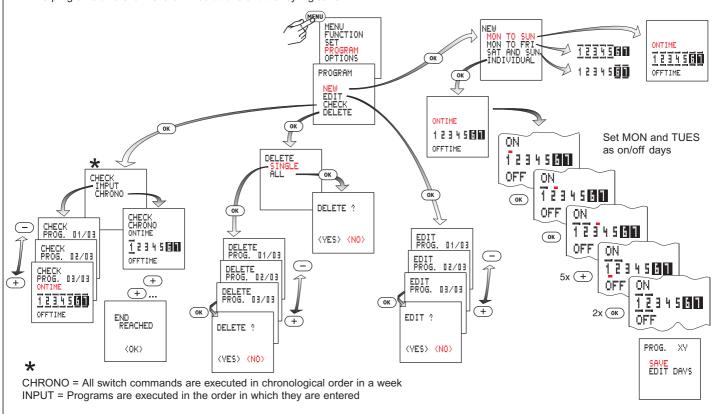

## Programming

A program consists of an ON time, OFF time and associated ON and OFF days. Programs with predefined on/off days (Mon to Sun, Mon to Fri and Sat and Sun): for these programs, you only need to set the switching times. With the "INDIVIDUAL" option, you can allocate switching times to specific days of your choice.

The programs of a channel are linked to one another by logical OR.