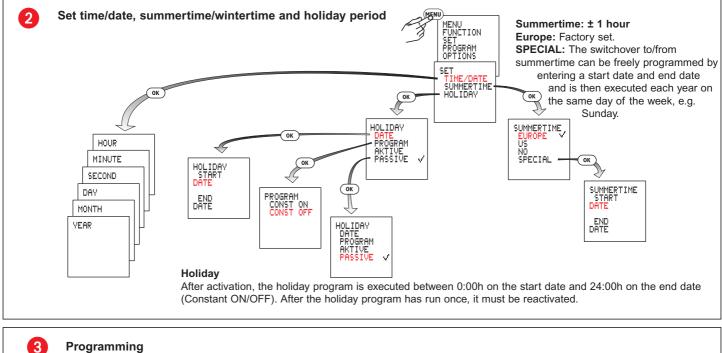

## Reset Modes (MENU) (OK) 4 Warning! -+MENU • Auto - Automatic operation The memory will be cleared, Constant ON and all set data will be lost. LANGUAGE Constant OFF ÖNS F/E/I/N RESET Hold down all keys simultaneously for about 2 seconds DEUTSCH Extra and release. The switch status imposed by the ESPAGNOL ITALIANO The language, time, date, summertime/wintertime and FUNCTION program is inverted (manual override). switching times will have to be re-entered. With the next effective switch command. CONST ON CONST OFF the time switch resumes control of on/off switching. Additional function descriptions are provided on the attached sheet.