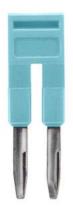

## **SIEMENS**

Data sheet 8WH9020-6DC10

Connecting comb, for terminals with width 8.2 mm for cross links in the center of terminal, 2-pole, petrol  $\,$ 

| Model                       |                           |                           |       |
|-----------------------------|---------------------------|---------------------------|-------|
| product brand name          |                           | ALPHA                     |       |
| product designation         |                           | ALPHA FIX terminal blocks |       |
| design of the product       |                           | Jumper                    |       |
| Appearance                  |                           |                           |       |
| color                       |                           | red                       |       |
| product feature insulated   |                           | Yes                       |       |
| number of bridged terminals |                           | 2                         |       |
| Mechanical Design           |                           |                           |       |
| fastening method            |                           | pluggable                 |       |
| contact spacing             |                           | 8.2 mm                    |       |
| net weight                  |                           | 49 g                      |       |
| General Product Approval    | Declaration of Conformity |                           | other |