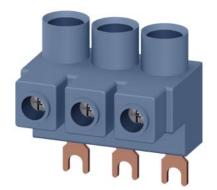

# **SIEMENS**

Data sheet 3RV2925-5EB-Z X90

3-phase supply terminal for 3-phase busbar for self-protection combination motor controller (type E) for circuit breaker 3RV Size S00/S0 Multi-unit packaging Pack = 50 units

| product brand name                                      | SIRIUS                                           |
|---------------------------------------------------------|--------------------------------------------------|
| product designation                                     | 3-phase supply terminal                          |
| Substance Prohibitance (Date)                           | 10/01/2009                                       |
| Safety related data                                     |                                                  |
| protection class IP on the front according to IEC 60529 | IP20                                             |
| touch protection on the front according to IEC 60529    | finger-safe, for vertical contact from the front |
| Further information                                     |                                                  |