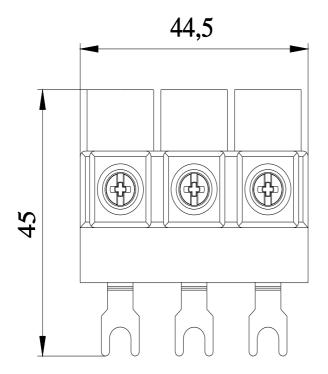

# **SIEMENS**

Data sheet 3RV2925-5EB-Z X90

3-phase supply terminal for 3-phase busbar for self-protection combination motor controller (type E) for circuit breaker 3RV Size S00/S0 Multi-unit packaging Pack = 50 units

| product brand name                                      | SIRIUS                                           |
|---------------------------------------------------------|--------------------------------------------------|
| product designation                                     | 3-phase supply terminal                          |
| Substance Prohibitance (Date)                           | 10/01/2009                                       |
| Safety related data                                     |                                                  |
| protection class IP on the front according to IEC 60529 | IP20                                             |
| touch protection on the front according to IEC 60529    | finger-safe, for vertical contact from the front |
| Further information                                     |                                                  |