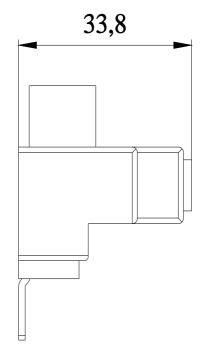

# **SIEMENS**

Data sheet 3RV2925-5EB-Z X90

3-phase supply terminal for 3-phase busbar for self-protection combination motor controller (type E) for circuit breaker 3RV Size S00/S0 Multi-unit packaging Pack = 50 units

| product brand name                                      | SIRIUS                                           |
|---------------------------------------------------------|--------------------------------------------------|
| product designation                                     | 3-phase supply terminal                          |
| Substance Prohibitance (Date)                           | 10/01/2009                                       |
| Safety related data                                     |                                                  |
| protection class IP on the front according to IEC 60529 | IP20                                             |
| touch protection on the front according to IEC 60529    | finger-safe, for vertical contact from the front |
| Further information                                     |                                                  |