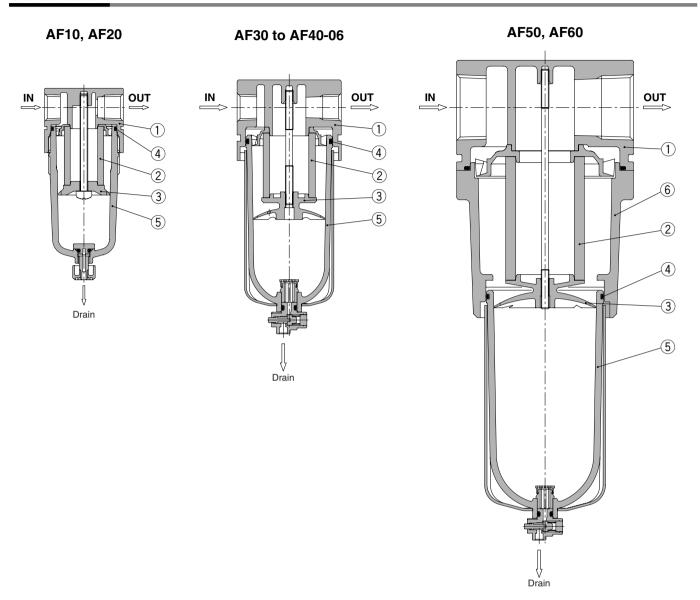

## **Component Parts**

| No. | Description | Material          | Model        | Color             |  |
|-----|-------------|-------------------|--------------|-------------------|--|
| 1   | Body        | Zinc die-cast     | AF10, AF20   | Platinum silver   |  |
|     | Войу        | Aluminum die-cast | AF30 to AF60 | Fialifiant Silver |  |
| 6   | Housing     | Aluminum die-cast | AF50, AF60   | Platinum silver   |  |

## **Replacement Parts**

| No. | Description           | Material         | Part no.           |            |              |              |         |            |            |  |  |  |  |
|-----|-----------------------|------------------|--------------------|------------|--------------|--------------|---------|------------|------------|--|--|--|--|
|     |                       |                  | AF10               | AF20       | AF30         | AF40         | AF40-06 | AF50       | AF60       |  |  |  |  |
| 2   | Filter element        | Non-woven fabric | AF10P-060S         | AF20P-060S | AF30P-060S   | AF40P-060S   |         | AF50P-060S | AF60P-060S |  |  |  |  |
| 3   | Baffle                | PBT              | AF10P-040S Note 1) | AF20P-040S | AF30P-040S   | AF40P-040S   |         | AF50P-040S | AF60P-040S |  |  |  |  |
| 4   | Bowl O-ring           | NBR              | C1SFP-260S         | C2SFP-260S | C3SFP-260S   | C4SFP-260S   |         |            |            |  |  |  |  |
| 5   | Bowl assembly Note 2) | Polycarbonate    | C1SF               | C2SF       | C3SF Note 3) | C4SF Note 3) |         |            |            |  |  |  |  |

Note 1) The material of the baffle for the AF10 (AF10P-040S) only is polyacetal.

Note 2) Bowl O-ring is included. Please contact SMC regarding the bowl assembly supply for psi and °F unit specifications.

Note 3) Bowl assembly for the AF30 to AF60 models comes with a bowl guard (steel band material).