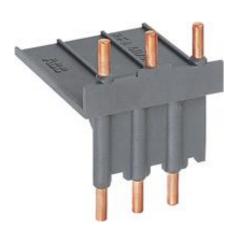

Catalog Number: UPC Number: Status:

**BEA50/450** 3471522199386 Active

Close coupling adaptor for contactors for use on type MS45x manual motor protectors from 40 to 50 amps