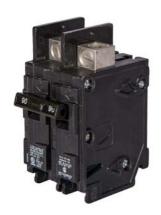

## **SIEMENS**

Data sheet US2:BQ2B045L

Siemens Low Voltage Molded Case Circuit Breakers General Purpose MCCBs - Type BQ, 2-Pole, 120/240VAC are Circuit Protection Molded Case Circuit Breakers. 2-Pole Common-Trip circuit breaker type BQ. Rated 120/240V (045A) (AIR 10 kA). Special features: line side lugs included. Note: Load side lugs are included.