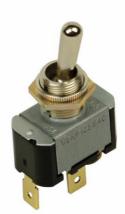

### E10T115AP

UPC:782113698007

# **Specifications:**

- Type: Toggle Switch
- Bushing Length: 0.47 inch bushing
- Lever Length: 0.563 inch lever
- Number Of Poles: Single-pole
- Number Of Positions: ON, None, OFF
- Rating: 15A at 125 Vac, 10A at 250 Vac, 3/4 hp at 50 Vac
- Series: E10
- Terminals: Spade
- Throw Type: Single-throw