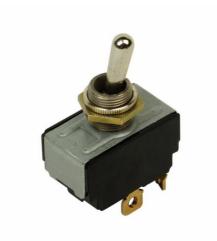

### **Specifications:**

• Type: Toggle Switch

Bushing Length: 0.47 inch bushingLever Length: 0.563 inch lever

• Number Of Poles: Two-pole

• Number Of Positions: ON, OFF, ON

• Rating: 15A at 125 Vac, 10A at 250 Vac, 3/4

hp at 50 Vac
• Series: E10

• Terminals: Screw

• Throw Type: Double-throw