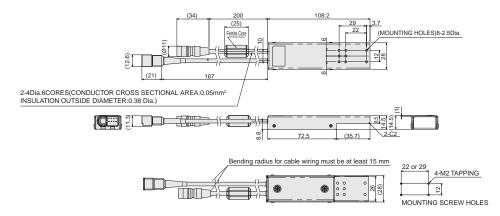

|
| Accessories                    |                             | Instruction sheet, Insulation sheet, Mounting screw (M2 x 6 mm) x 4                                                          |
| Applicable standards           |                             | EN61326-1 *, KC                                                                                                              |

<sup>\*</sup> Electromagnetic environment: Industrial electromagnetic environment (EN/IEC 61326-1 Table 2) Also, the following condition is applied to the immunity test of this product. There are case that Lighting brightness fluctuate Max 10%.

Dimensions (Unit:mm)

## **Lighting Controller FL-TCC1**



## **Options**

# Camera Mounting Spacer FL-TCC1-XSP (sold separately)