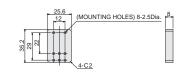

|
| Accessories                    |                             | Instruction sheet, Insulation sheet, Mounting screw (M2 x 6 mm) x 4                                                          |
| Applicable standards           |                             | EN61326-1 *, KC                                                                                                              |

<sup>\*</sup> Electromagnetic environment: Industrial electromagnetic environment (EN/IEC 61326-1 Table 2) Also, the following condition is applied to the immunity test of this product. There are case that Lighting brightness fluctuate Max 10%.

Dimensions (Unit:mm)

## **Lighting Controller FL-TCC1**



## **Options**

# Camera Mounting Spacer FL-TCC1-XSP (sold separately)