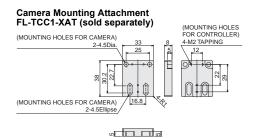

|
| Accessories                    |                             | Instruction sheet, Insulation sheet, Mounting screw (M2 x 6 mm) x 4                                                          |
| Applicable standards           |                             | EN61326-1 *, KC                                                                                                              |

<sup>\*</sup> Electromagnetic environment: Industrial electromagnetic environment (EN/IEC 61326-1 Table 2) Also, the following condition is applied to the immunity test of this product. There are case that Lighting brightness fluctuate Max 10%.

Dimensions (Unit:mm)

## **Lighting Controller FL-TCC1**



## **Options**

# Camera Mounting Spacer FL-TCC1-XSP (sold separately)