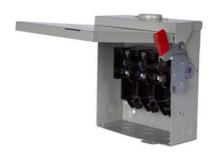

ambient temperature during operation maximum

Electricity ampacity

**Environmental conditions** 

| 10000                  |
|------------------------|
| 3                      |
|                        |
| 60 A                   |
|                        |
| 49 °C                  |
| -29 °C                 |
|                        |
| Siemens                |
| ENCLOSED/SAFETY SWITCH |
|                        |

| ambient temperature during operation minimum | -29 °C                 |  |  |
|----------------------------------------------|------------------------|--|--|
| Model                                        |                        |  |  |
| product brand name                           | Siemens                |  |  |
| product type designation                     | ENCLOSED/SAFETY SWITCH |  |  |
| Mechanical Design                            |                        |  |  |
| design of the housing                        | TYPE 3R                |  |  |
| material                                     | 304SS                  |  |  |
| General product approval                     |                        |  |  |
| certificate of suitability                   | UL                     |  |  |

SINGLE THROW

last modified: 9/15/2021 🖸