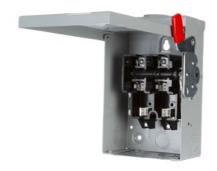

## **SIEMENS**

Data sheet US2:GF221NR

Siemens Low Voltage Circuit Protection General Duty Safety Switches. 30A 2 POLE 240V FUSED W/N TYPE 3R GD

mechanical service life (switching cycles) typical fastening method number of poles suitability for operation

10000
SURFACE
2
DISCONNECTING MEAN FOR SERVICE ENTRANCE / LOADS

Electricity ampacity 30 A ambient temperature during operation maximum 85 °C ambient temperature during operation minimum -29 °C product brand name **SIEMENS** product sub brand name product type designation **GENERAL DUTY SWITCH** MECHANICAL LUGS type of electrical connection **Mechanical Design** design of the housing TYPE 3R design of the actuating element SINGLE THROW material STEEL General product approval certificate of suitability UL98