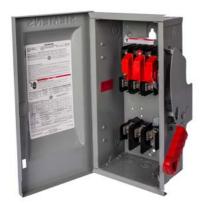

## **SIEMENS**

Data sheet US2:HF223N

Siemens Low Voltage Circuit Protection Heavy Duty Safety Switch. 2-Pole 2-Fuse and solid neutral Fused in a type 1 enclosure (indoor). Rated 240VAC (100A).

| mechanical service life (operating cycles) typical | 10000                                           |
|----------------------------------------------------|-------------------------------------------------|
| fastening method                                   | SURFACE                                         |
| number of poles                                    | 2                                               |
| suitability for operation                          | DISCONNECTING MEAN FOR SERVICE ENTRANCE / LOADS |
| Electricity                                        |                                                 |
| ampacity                                           | 100 A                                           |
| supply voltage frequency rated value 50/60 Hz      | Yes                                             |
| Environmental conditions                           |                                                 |
| ambient temperature during operation maximum       | 85 °C                                           |
| ambient temperature during operation minimum       | -29 °C                                          |
| Model                                              |                                                 |
| product brand name                                 | SIEMENS                                         |
| product sub brand name                             | VBII                                            |
| product type designation                           | HEAVY DUTY SWITCH                               |
| type of electrical connection                      | MECHANICAL LUGS                                 |
| Mechanical Design                                  |                                                 |
| design of the housing                              | TYPE 1                                          |
| design of the actuating element                    | SINGLE THROW                                    |
| material                                           | STEEL                                           |
| General product approval                           |                                                 |
| certificate of suitability                         | UL98                                            |