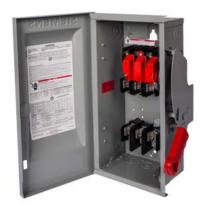

## **SIEMENS**

Data sheet US2:HF223NR

Siemens Low Voltage Circuit Protection Heavy Duty Safety Switches. Type: ENCLOSED, SAFETY SWITCH Std: UL V. Rating: 240V A. Rating: 100A Wattage: 3W No. Of Poles: 2P F. Rating: 60Hz Action: SINGLE THROW Material: 304SS Enclosure: TYPE 3R. 2-3 point mounting holes. O. Cycles: 10000 O. Temperature: (-20F-120F) AMBIENT TEMPERATURE Environmental Conditions: OUTDOOR