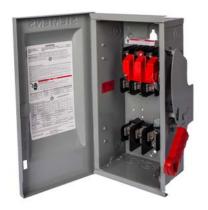

## **SIEMENS**

Data sheet US2:HF224N

Siemens Low Voltage Circuit Protection Heavy Duty Safety Switches. Type: ENCLOSED, SAFETY SWITCH Std: UL V. Rating: 240V A. Rating: 200A Wattage: 3W No. Of Poles: 2P F. Rating: 60Hz Action: SINGLE THROW Material: STEEL Enclosure: TYPE 1. 2-3 point mounting holes. O. Cycles: 8000 O. Temperature: (-20F-120F) AMBIENT TEMPERATURE Environmental Conditions: INDOOR