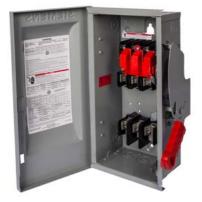

## **SIEMENS**

Data sheet US2:HF263R

Siemens Low Voltage Circuit Protection Heavy Duty Safety Switches. Type: ENCLOSED, SAFETY SWITCH Std: UL V. Rating: 600V A. Rating: 100A Wattage: 2W No. Of Poles: 2P F. Rating: 60Hz Action: SINGLE THROW Material: 304SS Enclosure: TYPE 3R. 2-3 point mounting holes. O. Cycles: 10000 O. Temperature: (-20F-120F) AMBIENT TEMPERATURE Environmental Conditions: OUTDOOR

| mechanical service life (operating cycles) typical fastening method number of poles suitability for operation | 10000 SURFACE 2 DISCONNECTING MEAN FOR SERVICE ENTRANCE / LOADS |
|---------------------------------------------------------------------------------------------------------------|-----------------------------------------------------------------|
| Electricity                                                                                                   |                                                                 |
| ampacity                                                                                                      | 100 A                                                           |
| supply voltage frequency rated value 50/60 Hz                                                                 | Yes                                                             |
| Environmental conditions                                                                                      |                                                                 |
| ambient temperature during operation maximum                                                                  | 85 °C                                                           |
| ambient temperature during operation minimum                                                                  | -29 °C                                                          |
| Model                                                                                                         |                                                                 |
| product brand name                                                                                            | SIEMENS                                                         |
| product sub brand name                                                                                        | VBII                                                            |
| product type designation                                                                                      | HEAVY DUTY SWITCH                                               |
| type of electrical connection                                                                                 | MECHANICAL LUGS                                                 |
| Mechanical Design                                                                                             |                                                                 |
| design of the housing                                                                                         | TYPE 3R                                                         |
| design of the actuating element                                                                               | SINGLE THROW                                                    |
| material                                                                                                      | STEEL                                                           |
| General product approval                                                                                      |                                                                 |
| certificate of suitability                                                                                    | UL98                                                            |