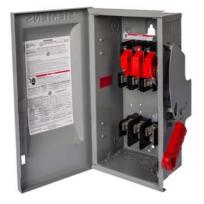

## **SIEMENS**

Data sheet US2:HF322SCH

Siemens Low Voltage Circuit Protection Heavy Duty Safety Switches. Type: ENCLOSED, SAFETY SWITCH Std: UL V. Rating: 240V A. Rating: 60A No. Of Poles: 3P F. Rating: 60Hz Action: SINGLE THROW Material: SS Enclosure: TYPE 4X. 2-3 point mounting holes. Insulation: YES O. Cycles: 10000 O. Temperature: (-20F-120F) AMBIENT TEMPERATURE Environmental Conditions: INDUSTRIAL CORROSIVE RESISTANCE

| mechanical service life (operating cycles) typical fastening method number of poles suitability for operation | 10000 SURFACE 3 PROTECTION OF HEAVY DUTY PORTABLE EQUIPMENT |
|---------------------------------------------------------------------------------------------------------------|-------------------------------------------------------------|
| Electricity                                                                                                   |                                                             |
| ampacity                                                                                                      | 60 A                                                        |
| supply voltage frequency rated value 50/60 Hz                                                                 | Yes                                                         |
| Environmental conditions                                                                                      |                                                             |
| ambient temperature during operation maximum                                                                  | 85 °C                                                       |
| ambient temperature during operation minimum                                                                  | -29 °C                                                      |
| Model                                                                                                         |                                                             |
| product brand name                                                                                            | SIEMENS                                                     |
| product sub brand name                                                                                        | VBII                                                        |
| product type designation                                                                                      | HEAVY DUTY SWITCH                                           |
| special product feature                                                                                       | ACCEPTS CROUSE-HINDS Arktite PLUGS                          |
| type of electrical connection                                                                                 | INTERLOCKED PLUG                                            |
| Mechanical Design                                                                                             |                                                             |
| design of the housing                                                                                         | TYPE 4X                                                     |
| design of the actuating element                                                                               | SINGLE THROW                                                |
| material                                                                                                      | 304 STAINLESS STEEL                                         |
| General product approval                                                                                      |                                                             |
| certificate of suitability                                                                                    | UL98                                                        |