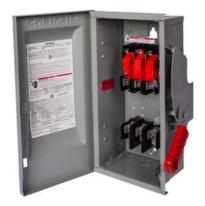

## **SIEMENS**

Data sheet US2:HF361L

Siemens Low Voltage Circuit Protection Heavy Duty Safety Switches. Type: ENCLOSED, SAFETY SWITCH Std: UL V. Rating: 600V A. Rating: 30 A No. Of Poles: 3P F. Rating: 60Hz Action: SINGLE THROW Material: STEEL Enclosure: TYPE 1. 2-3 point mounting holes. O. Cycles: 10000 O. Temperature: (-20F-120F) AMBIENT TEMPERATURE Environmental Conditions: INDOOR