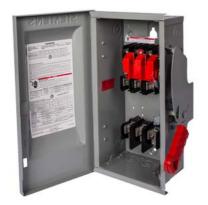

## **SIEMENS**

**Data sheet** US2:HF362G

Siemens Low Voltage Circuit Protection Heavy Duty Safety Switches. 60A 3P 600V 3W FUSED HD T1 W/GB

mechanical service life (operating cycles) typical SURFACE fastening method number of poles suitability for operation DISCONNECTING MEAN FOR SERVICE ENTRANCE / LOADS Electricity ampacity 60 A supply voltage frequency rated value 50/60 Hz Yes **Environmental conditions** ambient temperature during operation maximum 85 °C ambient temperature during operation minimum -29 °C Model product brand name **SIEMENS** product sub brand name VBII product type designation **HEAVY DUTY SWITCH** special product feature FACTORY INSTALLED GROUND BAR type of electrical connection **MECHANICAL LUGS Mechanical Design** design of the housing TYPE 1 design of the actuating element SINGLE THROW