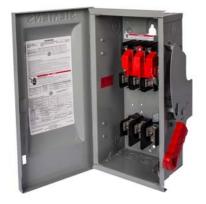

## **SIEMENS**

Data sheet US2:HF362JCHW

Siemens Low Voltage Circuit Protection Heavy Duty Safety Switches. 60A 3P 600V FUSED RECEPT SW TP12 W/WINDO

| mechanical service life (operating cycles) typical fastening method number of poles suitability for operation | 10000 SURFACE 3 PROTECTION OF HEAVY DUTY PORTABLE EQUIPMENT |
|---------------------------------------------------------------------------------------------------------------|-------------------------------------------------------------|
| Electricity                                                                                                   |                                                             |
| ampacity                                                                                                      | 60 A                                                        |
| supply voltage frequency rated value 50/60 Hz                                                                 | Yes                                                         |
| Environmental conditions                                                                                      |                                                             |
| ambient temperature during operation maximum                                                                  | 85 °C                                                       |
| ambient temperature during operation minimum                                                                  | -29 °C                                                      |
| Model                                                                                                         |                                                             |
| product brand name                                                                                            | SIEMENS                                                     |
| product sub brand name                                                                                        | VBII                                                        |
| product type designation                                                                                      | HEAVY DUTY SWITCH                                           |
| special product feature                                                                                       | ACCEPTS CROUSE-HINDS Arktite PLUGS VIEWING WINDOW           |
| type of electrical connection                                                                                 | INTERLOCKED PLUG                                            |
| Mechanical Design                                                                                             |                                                             |
| design of the housing                                                                                         | TYPE 12                                                     |
| design of the actuating element                                                                               | SINGLE THROW                                                |
| material                                                                                                      | STEEL                                                       |
| General product approval                                                                                      |                                                             |
| certificate of suitability                                                                                    | UL98                                                        |