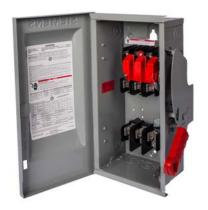

## **SIEMENS**

Data sheet US2:HF363

Siemens Low Voltage Circuit Protection Heavy Duty Safety Switches. Type: ENCLOSED, SAFETY SWITCH Std: UL V. Rating: 600V A. Rating: 100A Wattage: 3W No. Of Poles: 3P F. Rating: 60Hz Action: SINGLE THROW Material: STEEL Enclosure: TYPE 1. 2-3 point mounting holes. O. Cycles: 10000 O. Temperature: (-20F-120F) AMBIENT TEMPERATURE Environmental Conditions: INDOOR

| mechanical service life (operating cycles) typical | 10000                                           |
|----------------------------------------------------|-------------------------------------------------|
| fastening method                                   | SURFACE                                         |
| number of poles                                    | 3                                               |
| suitability for operation                          | DISCONNECTING MEAN FOR SERVICE ENTRANCE / LOADS |
| Electricity                                        |                                                 |
| ampacity                                           | 100 A                                           |
| supply voltage frequency rated value 50/60 Hz      | Yes                                             |
| Environmental conditions                           |                                                 |
| ambient temperature during operation maximum       | 85 °C                                           |
| ambient temperature during operation minimum       | -29 °C                                          |
| Model                                              |                                                 |
| product brand name                                 | SIEMENS                                         |
| product sub brand name                             | VBII                                            |
| product type designation                           | HEAVY DUTY SWITCH                               |
| type of electrical connection                      | MECHANICAL LUGS                                 |
| Mechanical Design                                  |                                                 |
| design of the housing                              | TYPE 1                                          |
| design of the actuating element                    | SINGLE THROW                                    |
| material                                           | STEEL                                           |
| General product approval                           |                                                 |
| certificate of suitability                         | UL98                                            |