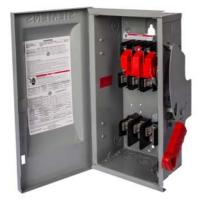

## **SIEMENS**

Data sheet US2:HF363CR

Siemens Low Voltage Circuit Protection Heavy Duty Safety Switches. 100A 3P 600V 3W FUSED HD T1 W/CLSR

| mechanical service life (operating cycles) typical fastening method number of poles suitability for operation | 10000 SURFACE 3 DISCONNECTING MEAN FOR SERVICE ENTRANCE / LOADS |
|---------------------------------------------------------------------------------------------------------------|-----------------------------------------------------------------|
| Electricity                                                                                                   |                                                                 |
| ampacity                                                                                                      | 100 A                                                           |
| supply voltage frequency rated value 50/60 Hz                                                                 | Yes                                                             |
| Environmental conditions                                                                                      |                                                                 |
| ambient temperature during operation maximum                                                                  | 85 °C                                                           |
| ambient temperature during operation minimum                                                                  | -29 °C                                                          |
| Model                                                                                                         |                                                                 |
| product brand name                                                                                            | SIEMENS                                                         |
| product sub brand name                                                                                        | VBII                                                            |
| product type designation                                                                                      | HEAVY DUTY SWITCH                                               |
| special product feature                                                                                       | FACTORY INSTALLED R FUSE CLIPS                                  |
| type of electrical connection                                                                                 | MECHANICAL LUGS                                                 |
| Mechanical Design                                                                                             |                                                                 |
| design of the housing                                                                                         | TYPE 1                                                          |
| design of the actuating element                                                                               | SINGLE THROW                                                    |
| material                                                                                                      | STEEL                                                           |
| General product approval                                                                                      |                                                                 |
| certificate of suitability                                                                                    | UL98                                                            |