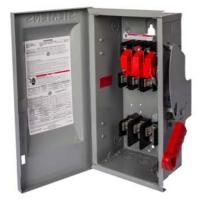

## **SIEMENS**

Data sheet US2:HF363R

Siemens Low Voltage Circuit Protection Heavy Duty Safety Switches. Type: ENCLOSED, SAFETY SWITCH Std: UL V. Rating: 600V A. Rating: 100A Wattage: 3W No. Of Poles: 3P F. Rating: 60Hz Action: SINGLE THROW Material: 304SS Enclosure: TYPE 3R. 2-3 point mounting holes. O. Cycles: 10000 O. Temperature: (-20F-120F) AMBIENT TEMPERATURE Environmental Conditions: OUTDOOR