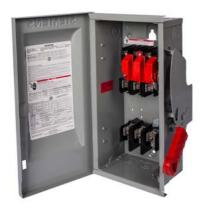

## **SIEMENS**

Data sheet US2:HF463

Siemens Low Voltage Circuit Protection Heavy Duty Safety Switches. Type: ENCLOSED, SAFETY SWITCH Std: CUL V. Rating: 600V A. Rating: 100A Wattage: 4W No. Of Poles: 4P F. Rating: 60Hz Action: SINGLE THROW Material: STEEL Enclosure: TYPE 1. 2-3 point mounting holes. O. Cycles: 10000 O. Temperature: (-20F-120F) AMBIENT TEMPERATURE Environmental Conditions: INDOOR