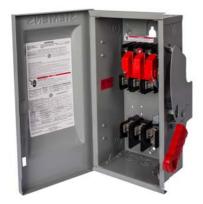

## **SIEMENS**

Data sheet US2:HFC262R

Siemens Low Voltage Circuit Protection Heavy Duty Safety Switches. Type: ENCLOSED, SAFETY SWITCH Std: CSA V. Rating: 600V A. Rating: 60A Wattage: 2W No. Of Poles: 2P F. Rating: 60Hz Action: SINGLE THROW Material: 304SS Enclosure: TYPE 3R. 2-3 point mounting holes. O. Cycles: 10000 O. Temperature: (-20F-120F) AMBIENT TEMPERATURE Environmental Conditions: OUTDOOR