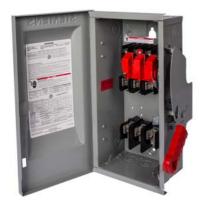

## **SIEMENS**

Data sheet US2:HFC263

Siemens Low Voltage Circuit Protection Heavy Duty Safety Switches. Type: ENCLOSED, SAFETY SWITCH Std: CSA V. Rating: 600V A. Rating: 100A Wattage: 2W No. Of Poles: 2P F. Rating: 60Hz Action: SINGLE THROW Material: STEEL Enclosure: TYPE 1. 2-3 point mounting holes. O. Cycles: 10000 O. Temperature: (-20F-120F) AMBIENT TEMPERATURE Environmental Conditions: INDOOR

| mechanical service life (operating cycles) typical fastening method number of poles suitability for operation | 10000 SURFACE 2 DISCONNECTING MEAN FOR SERVICE ENTRANCE / LOADS |
|---------------------------------------------------------------------------------------------------------------|-----------------------------------------------------------------|
| Electricity                                                                                                   |                                                                 |
| ampacity                                                                                                      | 100 A                                                           |
| supply voltage frequency rated value 50/60 Hz                                                                 | Yes                                                             |
| Environmental conditions                                                                                      |                                                                 |
| ambient temperature during operation maximum                                                                  | 85 °C                                                           |
| ambient temperature during operation minimum                                                                  | -29 °C                                                          |
| Model                                                                                                         |                                                                 |
| product brand name                                                                                            | SIEMENS                                                         |
| product sub brand name                                                                                        | VBII                                                            |
| product type designation                                                                                      | HEAVY DUTY SWITCH                                               |
| type of electrical connection                                                                                 | MECHANICAL LUGS                                                 |
| Mechanical Design                                                                                             |                                                                 |
| design of the housing                                                                                         | TYPE 1                                                          |
| design of the actuating element                                                                               | SINGLE THROW                                                    |
| material                                                                                                      | STEEL                                                           |
| General product approval                                                                                      |                                                                 |
| certificate of suitability                                                                                    | UL98 / CSA                                                      |