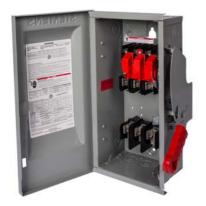

## **SIEMENS**

Data sheet US2:HFC323N

Siemens Low Voltage Circuit Protection Heavy Duty Safety Switches. Type: ENCLOSED, SAFETY SWITCH Std: CSA V. Rating: 240V A. Rating: 100A Wattage: 4W No. Of Poles: 3P F. Rating: 60Hz Action: SINGLE THROW Material: STEEL Enclosure: TYPE 1. 2-3 point mounting holes. O. Cycles: 10000 O. Temperature: (-20F-120F) AMBIENT TEMPERATURE Environmental Conditions: INDOOR